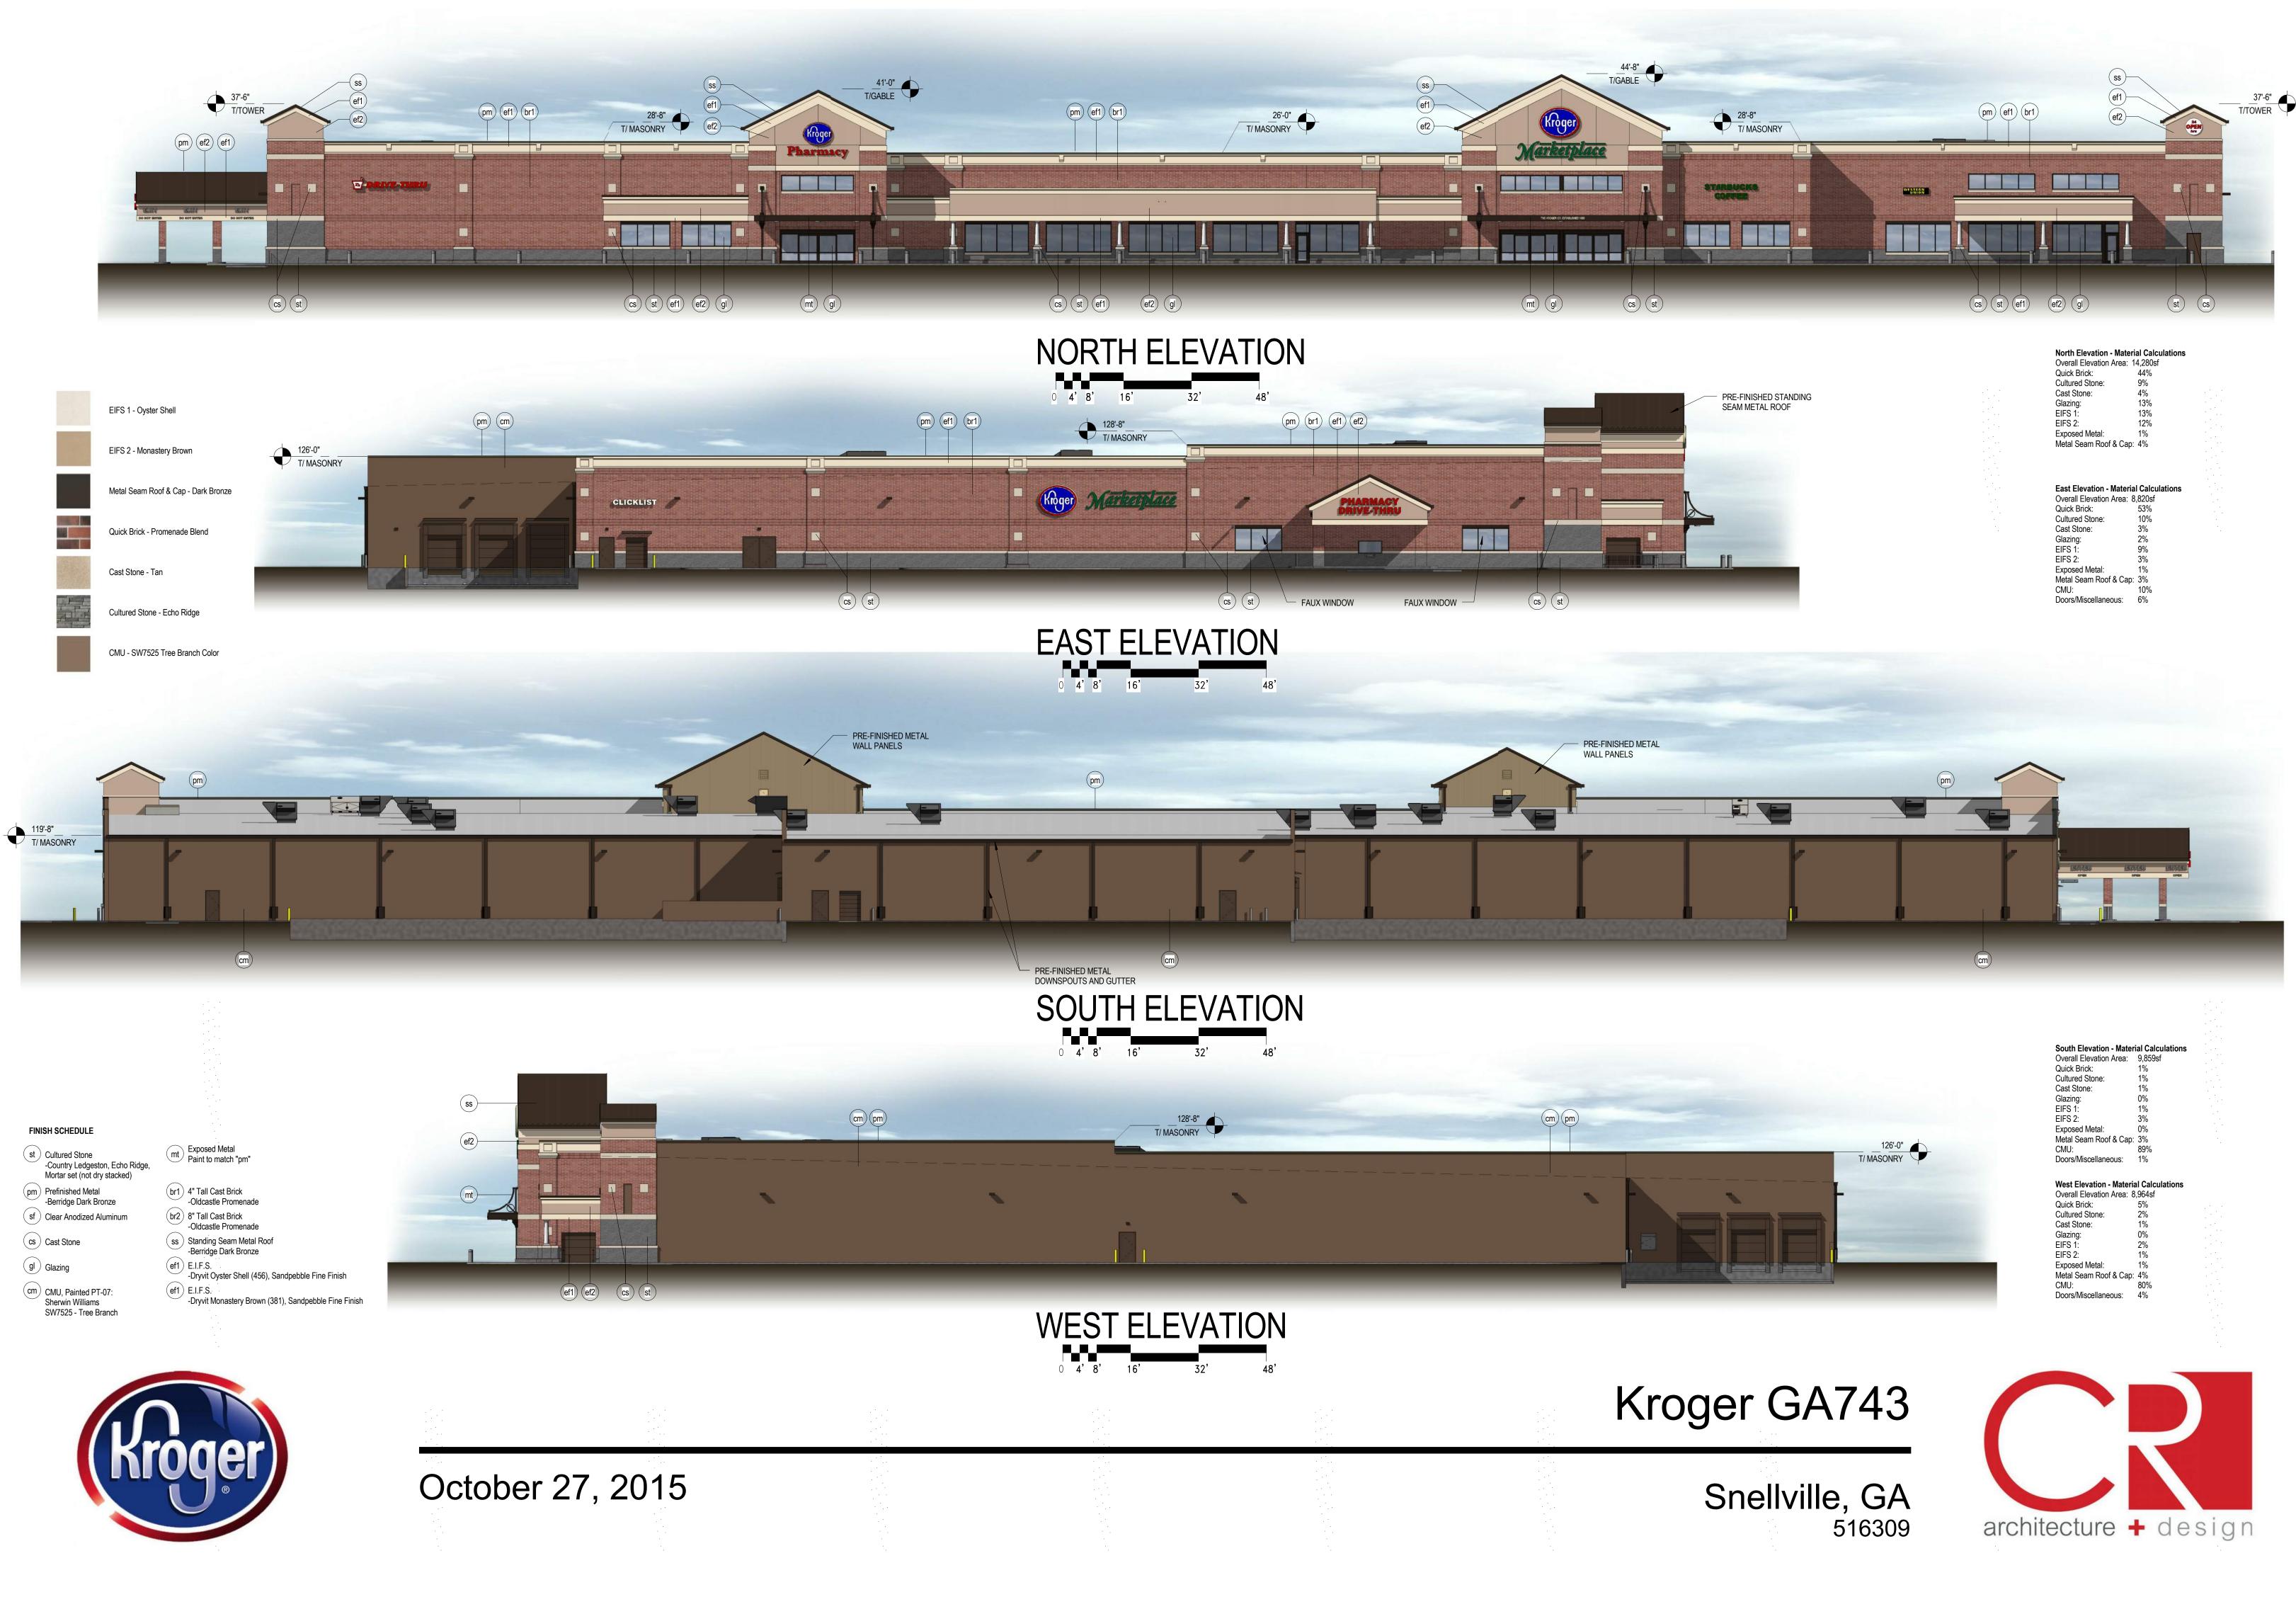

| North Elevation - Materi                                                                                                        | al Calculations                                          |                |
|---------------------------------------------------------------------------------------------------------------------------------|----------------------------------------------------------|----------------|
| Overall Elevation Area: 1                                                                                                       | 4,280sf                                                  |                |
| Quick Brick:                                                                                                                    | 44%                                                      |                |
| Cultured Stone:                                                                                                                 | 9%                                                       |                |
| Cast Stone:                                                                                                                     | 4%                                                       |                |
| Glazing:                                                                                                                        | 13%                                                      | - <sup>1</sup> |
| EIFS 1:                                                                                                                         | 13%                                                      | · · · ·        |
| EIFS 2:                                                                                                                         | 12%                                                      | · · ·          |
| Exposed Metal:                                                                                                                  | 1%                                                       | · ·            |
| Metal Seam Roof & Cap:                                                                                                          | 4%                                                       | 1.1            |
| ··· ···                                                                                                                         |                                                          | · · · ·        |
|                                                                                                                                 |                                                          | · · ·          |
|                                                                                                                                 |                                                          |                |
|                                                                                                                                 |                                                          |                |
| Foot Flourition Motoria                                                                                                         |                                                          | · .            |
| East Elevation - Materia                                                                                                        |                                                          |                |
| Overall Elevation Area: 8                                                                                                       | ,820sf                                                   |                |
| Overall Elevation Area: 8<br>Quick Brick:                                                                                       | ,820sf<br>53%                                            |                |
| Overall Elevation Area: 8<br>Quick Brick:<br>Cultured Stone:                                                                    | ,820sf<br>53%<br>10%                                     |                |
| Overall Elevation Area: 8<br>Quick Brick:<br>Cultured Stone:<br>Cast Stone:                                                     | ,820sf<br>53%<br>10%<br>3%                               |                |
| Overall Elevation Area: 8<br>Quick Brick:<br>Cultured Stone:<br>Cast Stone:<br>Glazing:                                         | ,820sf<br>53%<br>10%<br>3%<br>2%                         |                |
| Overall Elevation Area: 8<br>Quick Brick:<br>Cultured Stone:<br>Cast Stone:<br>Glazing:<br>EIFS 1:                              | ,820sf<br>53%<br>10%<br>3%<br>2%<br>9%                   |                |
| Overall Elevation Area: 8<br>Quick Brick:<br>Cultured Stone:<br>Cast Stone:<br>Glazing:<br>EIFS 1:<br>EIFS 2:                   | ,820sf<br>53%<br>10%<br>3%<br>2%<br>9%<br>3%             |                |
| Overall Elevation Area: 8<br>Quick Brick:<br>Cultured Stone:<br>Cast Stone:<br>Glazing:<br>EIFS 1:<br>EIFS 2:<br>Exposed Metal: | ,820sf<br>53%<br>10%<br>3%<br>2%<br>9%<br>3%<br>1%       |                |
| Overall Elevation Area: 8<br>Quick Brick:<br>Cultured Stone:<br>Cast Stone:<br>Glazing:<br>EIFS 1:<br>EIFS 2:                   | ,820sf<br>53%<br>10%<br>3%<br>2%<br>9%<br>3%<br>1%<br>3% |                |
| Overall Elevation Area: 8<br>Quick Brick:<br>Cultured Stone:<br>Cast Stone:<br>Glazing:<br>EIFS 1:<br>EIFS 2:<br>Exposed Metal: | ,820sf<br>53%<br>10%<br>3%<br>2%<br>9%<br>3%<br>1%       |                |

| Overall Elevation Area: | 9,859sf |  |
|-------------------------|---------|--|
| Quick Brick:            | 1%      |  |
| Cultured Stone:         | 1%      |  |
| Cast Stone:             | 1%      |  |
| Glazing:                | 0%      |  |
| EIFS 1:                 | 1%      |  |
| EIFS 2:                 | 3%      |  |
| Exposed Metal:          | 0%      |  |
| Metal Seam Roof & Cap:  | 3%      |  |
| CMU:                    | 89%     |  |
| Doors/Miscellaneous:    | 1%      |  |

| Overall Elevation Area: 8 | ,   |
|---------------------------|-----|
| Quick Brick:              | 5%  |
| Cultured Stone:           | 2%  |
| Cast Stone:               | 1%  |
| Glazing:                  | 0%  |
| EIFS 1:                   | 2%  |
| EIFS 2:                   | 1%  |
| Exposed Metal:            | 1%  |
| Metal Seam Roof & Cap:    | 4%  |
| CMU:                      | 80% |
| Doors/Miscellaneous:      | 4%  |