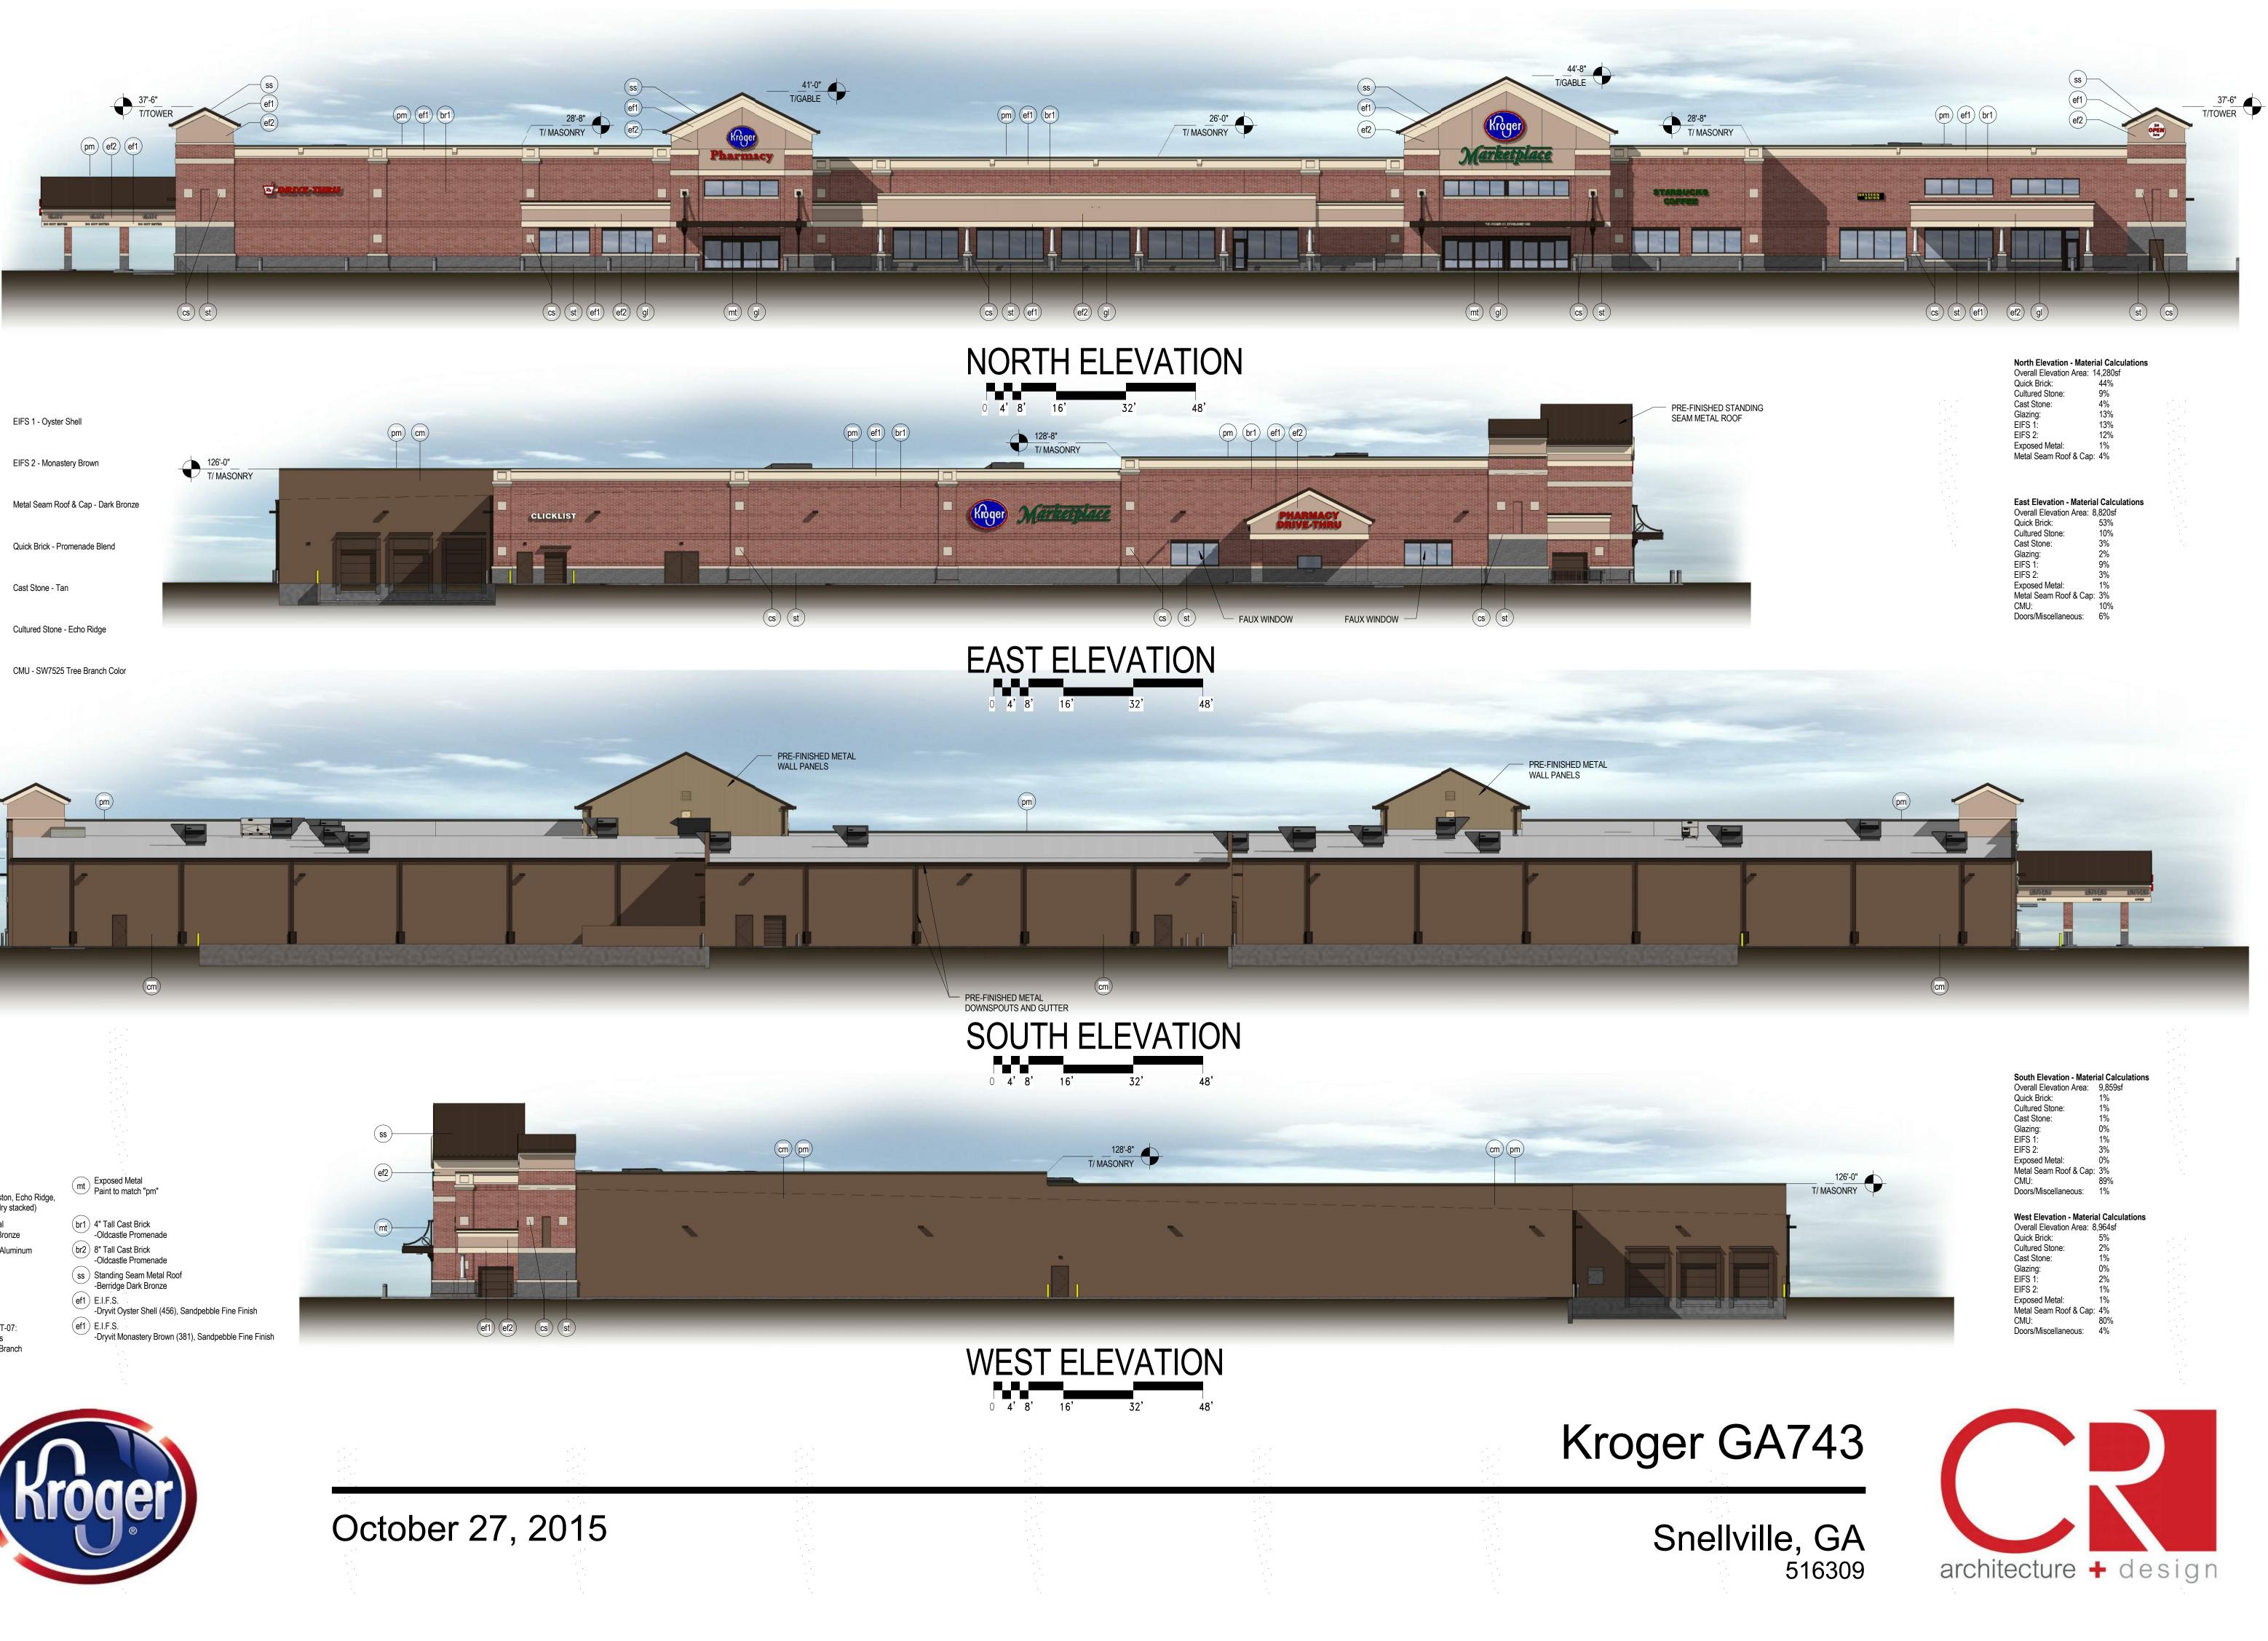

| North Elevation - Materi                                                                                                        | al Calculations                                          |                |
|---------------------------------------------------------------------------------------------------------------------------------|----------------------------------------------------------|----------------|
| Overall Elevation Area: 1                                                                                                       | 4,280sf                                                  |                |
| Quick Brick:                                                                                                                    | 44%                                                      |                |
| Cultured Stone:                                                                                                                 | 9%                                                       |                |
| Cast Stone:                                                                                                                     | 4%                                                       |                |
| Glazing:                                                                                                                        | 13%                                                      | - <sup>1</sup> |
| EIFS 1:                                                                                                                         | 13%                                                      | · · · ·        |
| EIFS 2:                                                                                                                         | 12%                                                      | · · ·          |
| Exposed Metal:                                                                                                                  | 1%                                                       | · ·            |
| Metal Seam Roof & Cap:                                                                                                          | 4%                                                       | 1.1            |
| ··· ···                                                                                                                         |                                                          | · · · ·        |
|                                                                                                                                 |                                                          | · · ·          |
|                                                                                                                                 |                                                          |                |
|                                                                                                                                 |                                                          |                |
| Foot Flourition Motoria                                                                                                         |                                                          | · .            |
| East Elevation - Materia                                                                                                        |                                                          |                |
| Overall Elevation Area: 8                                                                                                       | ,820sf                                                   |                |
| Overall Elevation Area: 8<br>Quick Brick:                                                                                       | ,820sf<br>53%                                            |                |
| Overall Elevation Area: 8<br>Quick Brick:<br>Cultured Stone:                                                                    | ,820sf<br>53%<br>10%                                     |                |
| Overall Elevation Area: 8<br>Quick Brick:<br>Cultured Stone:<br>Cast Stone:                                                     | ,820sf<br>53%<br>10%<br>3%                               |                |
| Overall Elevation Area: 8<br>Quick Brick:<br>Cultured Stone:<br>Cast Stone:<br>Glazing:                                         | ,820sf<br>53%<br>10%<br>3%<br>2%                         |                |
| Overall Elevation Area: 8<br>Quick Brick:<br>Cultured Stone:<br>Cast Stone:<br>Glazing:<br>EIFS 1:                              | ,820sf<br>53%<br>10%<br>3%<br>2%<br>9%                   |                |
| Overall Elevation Area: 8<br>Quick Brick:<br>Cultured Stone:<br>Cast Stone:<br>Glazing:<br>EIFS 1:<br>EIFS 2:                   | ,820sf<br>53%<br>10%<br>3%<br>2%<br>9%<br>3%             |                |
| Overall Elevation Area: 8<br>Quick Brick:<br>Cultured Stone:<br>Cast Stone:<br>Glazing:<br>EIFS 1:<br>EIFS 2:<br>Exposed Metal: | ,820sf<br>53%<br>10%<br>3%<br>2%<br>9%<br>3%<br>1%       |                |
| Overall Elevation Area: 8<br>Quick Brick:<br>Cultured Stone:<br>Cast Stone:<br>Glazing:<br>EIFS 1:<br>EIFS 2:                   | ,820sf<br>53%<br>10%<br>3%<br>2%<br>9%<br>3%<br>1%<br>3% |                |
| Overall Elevation Area: 8<br>Quick Brick:<br>Cultured Stone:<br>Cast Stone:<br>Glazing:<br>EIFS 1:<br>EIFS 2:<br>Exposed Metal: | ,820sf<br>53%<br>10%<br>3%<br>2%<br>9%<br>3%<br>1%       |                |

| Overall Elevation Area: | 9,859sf |  |
|-------------------------|---------|--|
| Quick Brick:            | 1%      |  |
| Cultured Stone:         | 1%      |  |
| Cast Stone:             | 1%      |  |
| Glazing:                | 0%      |  |
| EIFS 1:                 | 1%      |  |
| EIFS 2:                 | 3%      |  |
| Exposed Metal:          | 0%      |  |
| Metal Seam Roof & Cap:  | 3%      |  |
| CMU:                    | 89%     |  |
| Doors/Miscellaneous:    | 1%      |  |

| Overall Elevation Area: 8 | ,   |
|---------------------------|-----|
| Quick Brick:              | 5%  |
| Cultured Stone:           | 2%  |
| Cast Stone:               | 1%  |
| Glazing:                  | 0%  |
| EIFS 1:                   | 2%  |
| EIFS 2:                   | 1%  |
| Exposed Metal:            | 1%  |
| Metal Seam Roof & Cap:    | 4%  |
| CMU:                      | 80% |
| Doors/Miscellaneous:      | 4%  |