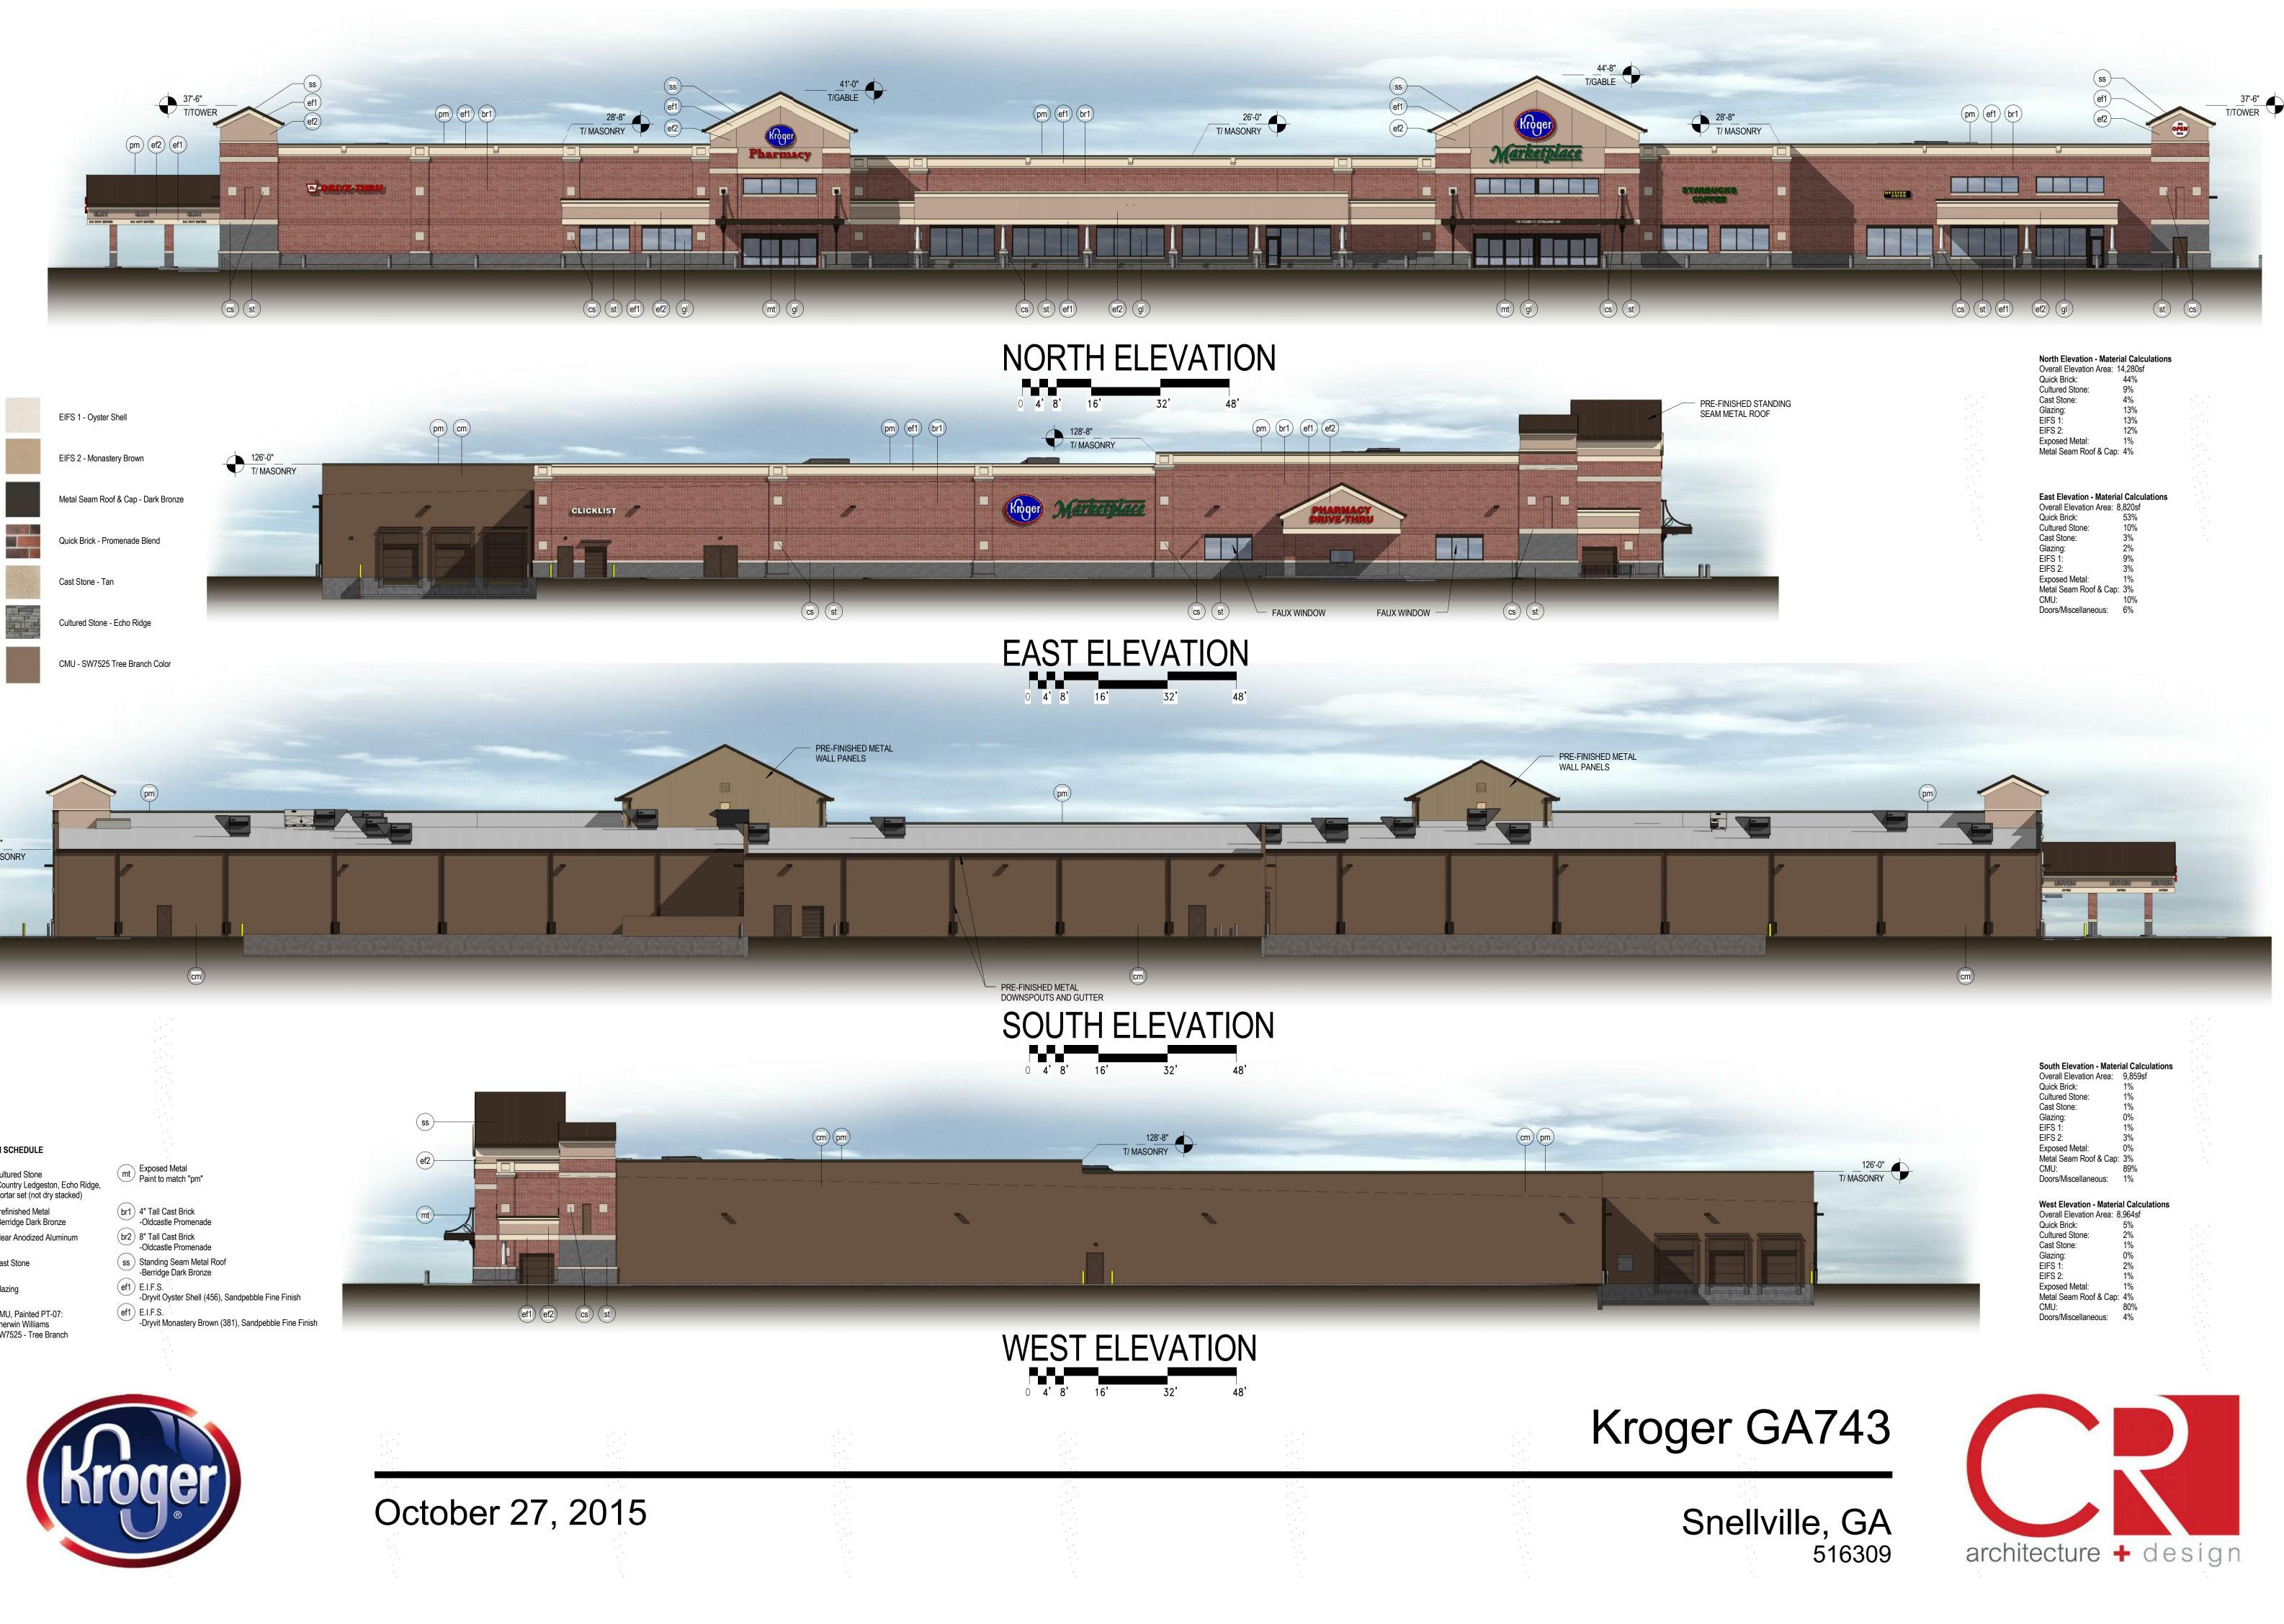

| North Elevation - Materi                                                                                                        | al Calculations                                          |                |
|---------------------------------------------------------------------------------------------------------------------------------|----------------------------------------------------------|----------------|
| Overall Elevation Area: 1                                                                                                       | 4,280sf                                                  |                |
| Quick Brick:                                                                                                                    | 44%                                                      |                |
| Cultured Stone:                                                                                                                 | 9%                                                       |                |
| Cast Stone:                                                                                                                     | 4%                                                       |                |
| Glazing:                                                                                                                        | 13%                                                      | - <sup>1</sup> |
| EIFS 1:                                                                                                                         | 13%                                                      | · · · ·        |
| EIFS 2:                                                                                                                         | 12%                                                      | · · ·          |
| Exposed Metal:                                                                                                                  | 1%                                                       | · ·            |
| Metal Seam Roof & Cap:                                                                                                          | 4%                                                       | 1.1            |
| ··· ···                                                                                                                         |                                                          | · · · ·        |
|                                                                                                                                 |                                                          | · · ·          |
|                                                                                                                                 |                                                          |                |
|                                                                                                                                 |                                                          |                |
| Foot Flourition Motoria                                                                                                         |                                                          | · .            |
| East Elevation - Materia                                                                                                        |                                                          |                |
| Overall Elevation Area: 8                                                                                                       | ,820sf                                                   |                |
| Overall Elevation Area: 8<br>Quick Brick:                                                                                       | ,820sf<br>53%                                            |                |
| Overall Elevation Area: 8<br>Quick Brick:<br>Cultured Stone:                                                                    | ,820sf<br>53%<br>10%                                     |                |
| Overall Elevation Area: 8<br>Quick Brick:<br>Cultured Stone:<br>Cast Stone:                                                     | ,820sf<br>53%<br>10%<br>3%                               |                |
| Overall Elevation Area: 8<br>Quick Brick:<br>Cultured Stone:<br>Cast Stone:<br>Glazing:                                         | ,820sf<br>53%<br>10%<br>3%<br>2%                         |                |
| Overall Elevation Area: 8<br>Quick Brick:<br>Cultured Stone:<br>Cast Stone:<br>Glazing:<br>EIFS 1:                              | ,820sf<br>53%<br>10%<br>3%<br>2%<br>9%                   |                |
| Overall Elevation Area: 8<br>Quick Brick:<br>Cultured Stone:<br>Cast Stone:<br>Glazing:<br>EIFS 1:<br>EIFS 2:                   | ,820sf<br>53%<br>10%<br>3%<br>2%<br>9%<br>3%             |                |
| Overall Elevation Area: 8<br>Quick Brick:<br>Cultured Stone:<br>Cast Stone:<br>Glazing:<br>EIFS 1:<br>EIFS 2:<br>Exposed Metal: | ,820sf<br>53%<br>10%<br>3%<br>2%<br>9%<br>3%<br>1%       |                |
| Overall Elevation Area: 8<br>Quick Brick:<br>Cultured Stone:<br>Cast Stone:<br>Glazing:<br>EIFS 1:<br>EIFS 2:                   | ,820sf<br>53%<br>10%<br>3%<br>2%<br>9%<br>3%<br>1%<br>3% |                |
| Overall Elevation Area: 8<br>Quick Brick:<br>Cultured Stone:<br>Cast Stone:<br>Glazing:<br>EIFS 1:<br>EIFS 2:<br>Exposed Metal: | ,820sf<br>53%<br>10%<br>3%<br>2%<br>9%<br>3%<br>1%       |                |

| Overall Elevation Area: | 9,859sf |  |
|-------------------------|---------|--|
| Quick Brick:            | 1%      |  |
| Cultured Stone:         | 1%      |  |
| Cast Stone:             | 1%      |  |
| Glazing:                | 0%      |  |
| EIFS 1:                 | 1%      |  |
| EIFS 2:                 | 3%      |  |
| Exposed Metal:          | 0%      |  |
| Metal Seam Roof & Cap:  | 3%      |  |
| CMU:                    | 89%     |  |
| Doors/Miscellaneous:    | 1%      |  |

| Overall Elevation Area: 8 | ,   |
|---------------------------|-----|
| Quick Brick:              | 5%  |
| Cultured Stone:           | 2%  |
| Cast Stone:               | 1%  |
| Glazing:                  | 0%  |
| EIFS 1:                   | 2%  |
| EIFS 2:                   | 1%  |
| Exposed Metal:            | 1%  |
| Metal Seam Roof & Cap:    | 4%  |
| CMU:                      | 80% |
| Doors/Miscellaneous:      | 4%  |