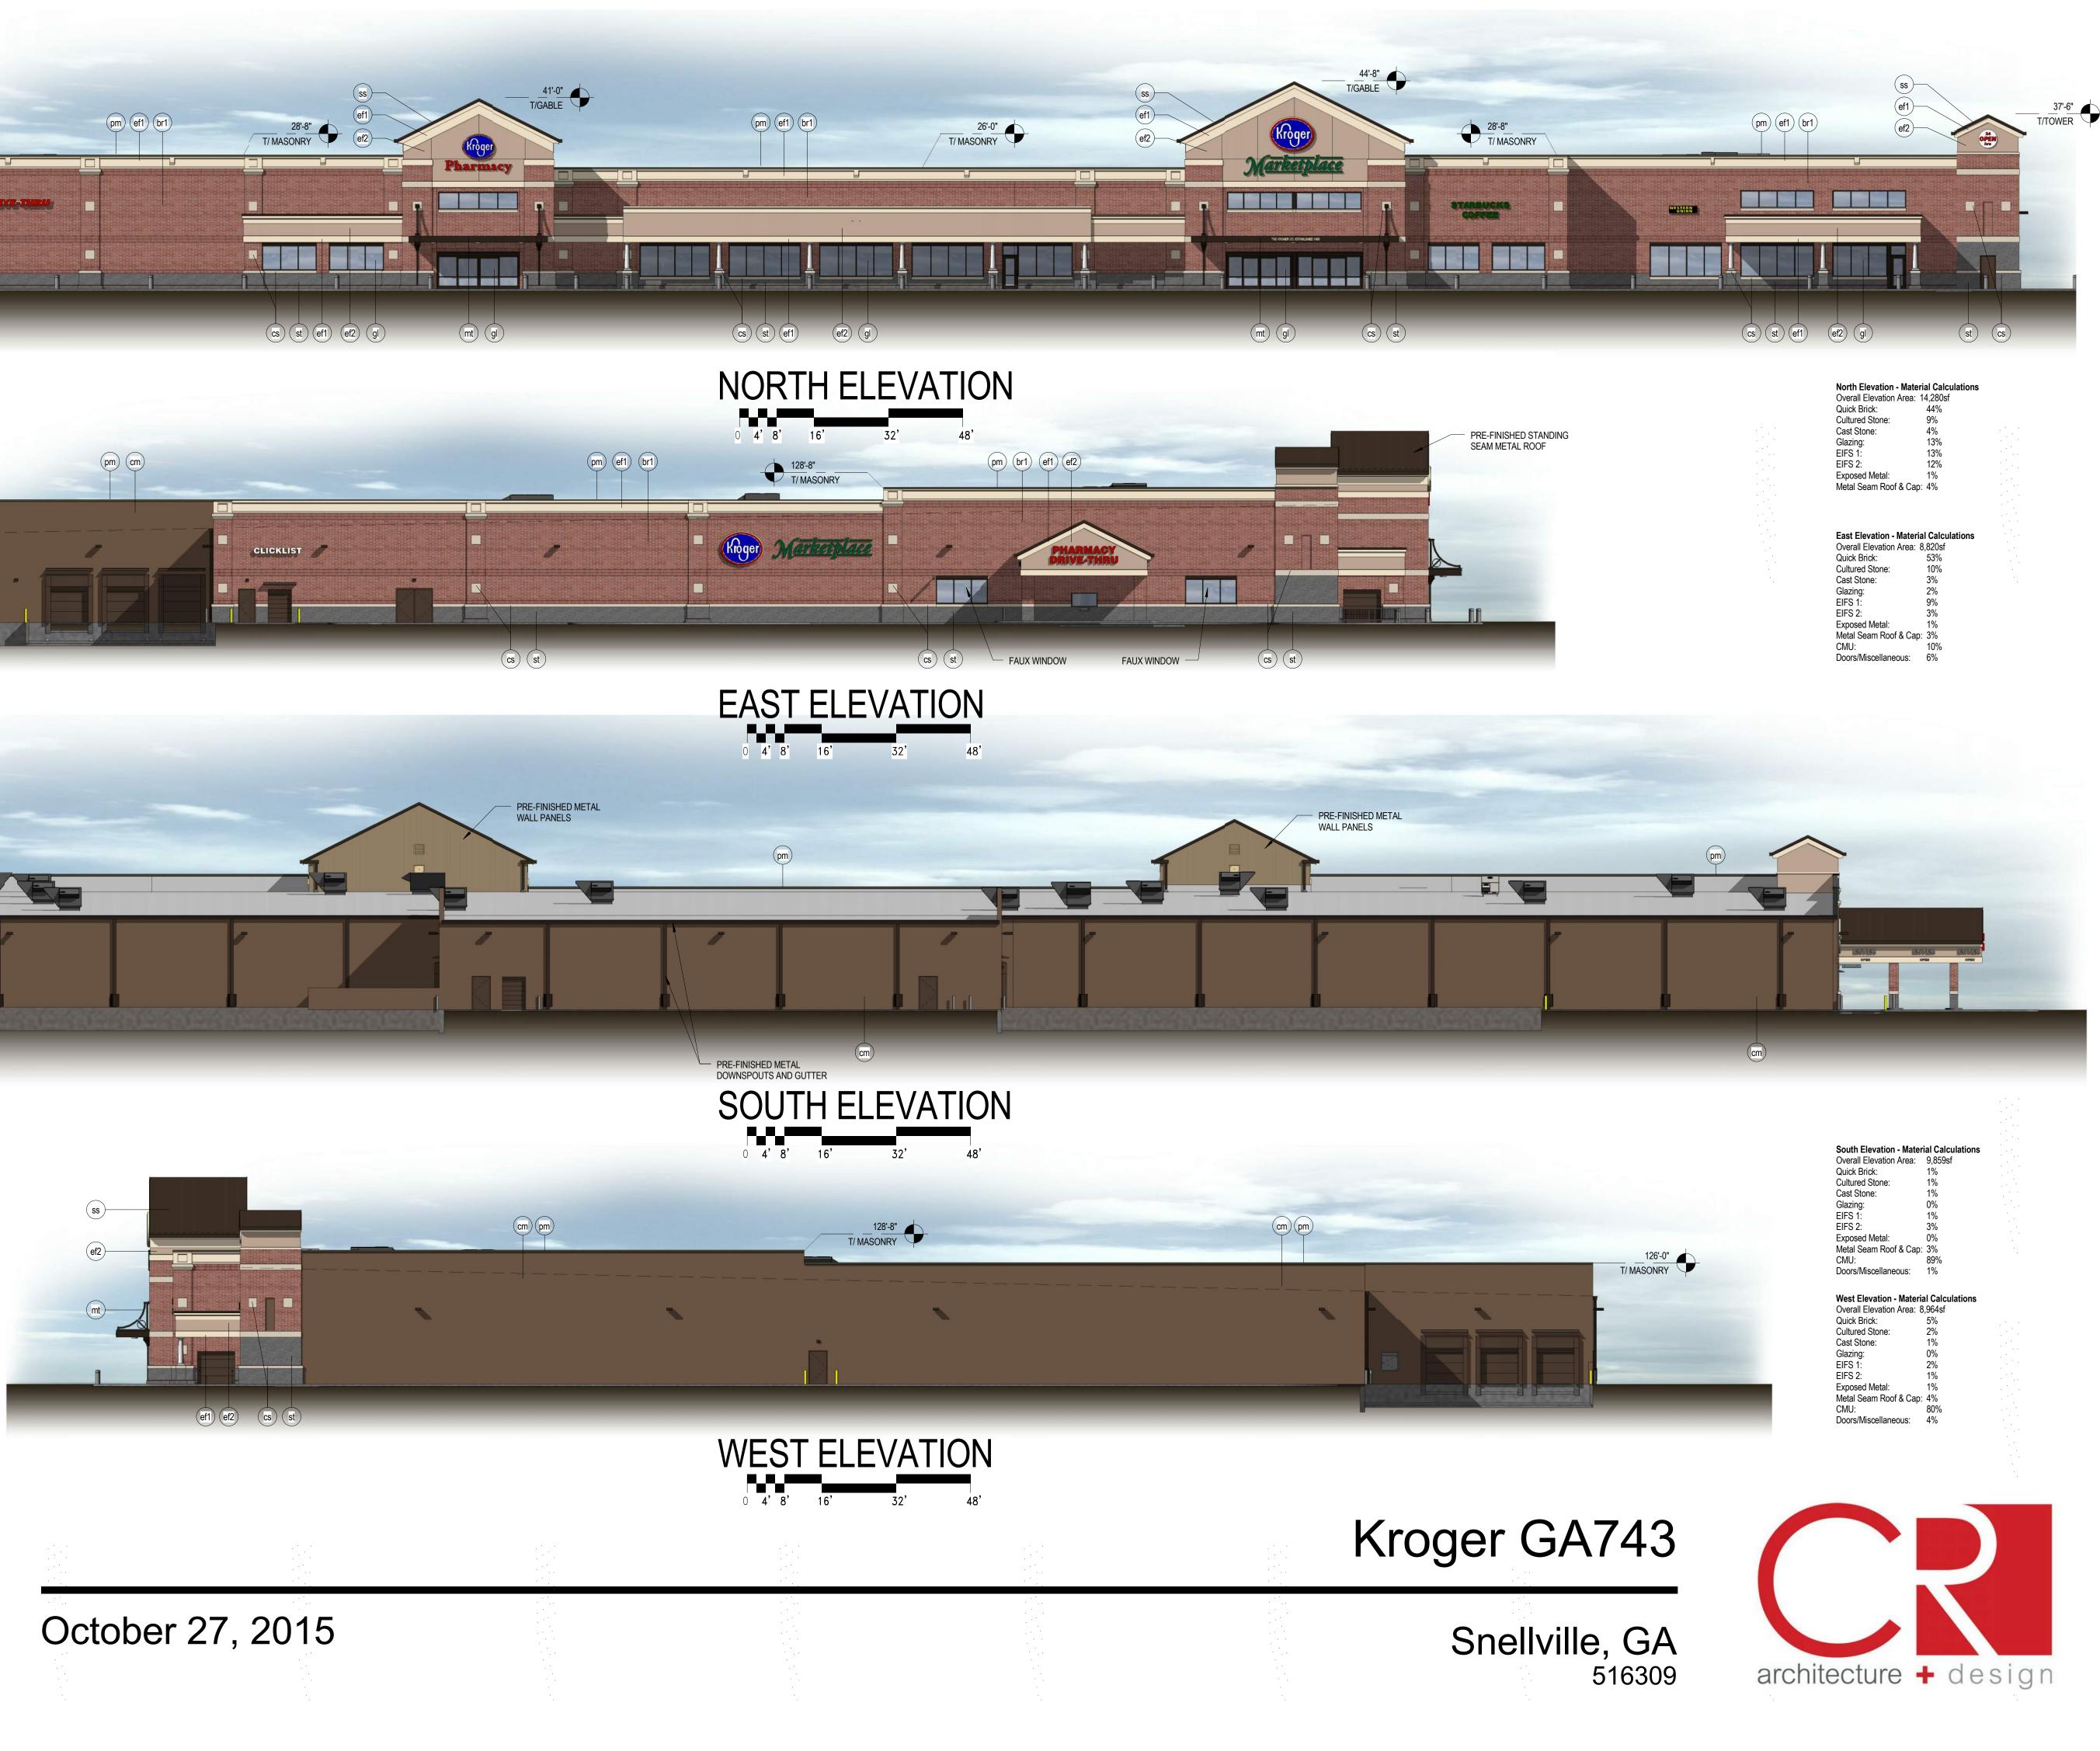

| North Elevation - Materi                                                                                                        | al Calculations                                          |                |
|---------------------------------------------------------------------------------------------------------------------------------|----------------------------------------------------------|----------------|
| Overall Elevation Area: 1                                                                                                       | 4,280sf                                                  |                |
| Quick Brick:                                                                                                                    | 44%                                                      |                |
| Cultured Stone:                                                                                                                 | 9%                                                       |                |
| Cast Stone:                                                                                                                     | 4%                                                       |                |
| Glazing:                                                                                                                        | 13%                                                      | - <sup>1</sup> |
| EIFS 1:                                                                                                                         | 13%                                                      | · · · ·        |
| EIFS 2:                                                                                                                         | 12%                                                      | · · ·          |
| Exposed Metal:                                                                                                                  | 1%                                                       | · ·            |
| Metal Seam Roof & Cap:                                                                                                          | 4%                                                       | 1.1            |
| ··· ···                                                                                                                         |                                                          | · · · ·        |
|                                                                                                                                 |                                                          | · · ·          |
|                                                                                                                                 |                                                          |                |
|                                                                                                                                 |                                                          |                |
| Foot Flourition Motoria                                                                                                         |                                                          | · .            |
| East Elevation - Materia                                                                                                        |                                                          |                |
| Overall Elevation Area: 8                                                                                                       | ,820sf                                                   |                |
| Overall Elevation Area: 8<br>Quick Brick:                                                                                       | ,820sf<br>53%                                            |                |
| Overall Elevation Area: 8<br>Quick Brick:<br>Cultured Stone:                                                                    | ,820sf<br>53%<br>10%                                     |                |
| Overall Elevation Area: 8<br>Quick Brick:<br>Cultured Stone:<br>Cast Stone:                                                     | ,820sf<br>53%<br>10%<br>3%                               |                |
| Overall Elevation Area: 8<br>Quick Brick:<br>Cultured Stone:<br>Cast Stone:<br>Glazing:                                         | ,820sf<br>53%<br>10%<br>3%<br>2%                         |                |
| Overall Elevation Area: 8<br>Quick Brick:<br>Cultured Stone:<br>Cast Stone:<br>Glazing:<br>EIFS 1:                              | ,820sf<br>53%<br>10%<br>3%<br>2%<br>9%                   |                |
| Overall Elevation Area: 8<br>Quick Brick:<br>Cultured Stone:<br>Cast Stone:<br>Glazing:<br>EIFS 1:<br>EIFS 2:                   | ,820sf<br>53%<br>10%<br>3%<br>2%<br>9%<br>3%             |                |
| Overall Elevation Area: 8<br>Quick Brick:<br>Cultured Stone:<br>Cast Stone:<br>Glazing:<br>EIFS 1:<br>EIFS 2:<br>Exposed Metal: | ,820sf<br>53%<br>10%<br>3%<br>2%<br>9%<br>3%<br>1%       |                |
| Overall Elevation Area: 8<br>Quick Brick:<br>Cultured Stone:<br>Cast Stone:<br>Glazing:<br>EIFS 1:<br>EIFS 2:                   | ,820sf<br>53%<br>10%<br>3%<br>2%<br>9%<br>3%<br>1%<br>3% |                |
| Overall Elevation Area: 8<br>Quick Brick:<br>Cultured Stone:<br>Cast Stone:<br>Glazing:<br>EIFS 1:<br>EIFS 2:<br>Exposed Metal: | ,820sf<br>53%<br>10%<br>3%<br>2%<br>9%<br>3%<br>1%       |                |

| Overall Elevation Area: | 9,859sf |  |
|-------------------------|---------|--|
| Quick Brick:            | 1%      |  |
| Cultured Stone:         | 1%      |  |
| Cast Stone:             | 1%      |  |
| Glazing:                | 0%      |  |
| EIFS 1:                 | 1%      |  |
| EIFS 2:                 | 3%      |  |
| Exposed Metal:          | 0%      |  |
| Metal Seam Roof & Cap:  | 3%      |  |
| CMU:                    | 89%     |  |
| Doors/Miscellaneous:    | 1%      |  |

| Overall Elevation Area: 8 | ,   |
|---------------------------|-----|
| Quick Brick:              | 5%  |
| Cultured Stone:           | 2%  |
| Cast Stone:               | 1%  |
| Glazing:                  | 0%  |
| EIFS 1:                   | 2%  |
| EIFS 2:                   | 1%  |
| Exposed Metal:            | 1%  |
| Metal Seam Roof & Cap:    | 4%  |
| CMU:                      | 80% |
| Doors/Miscellaneous:      | 4%  |