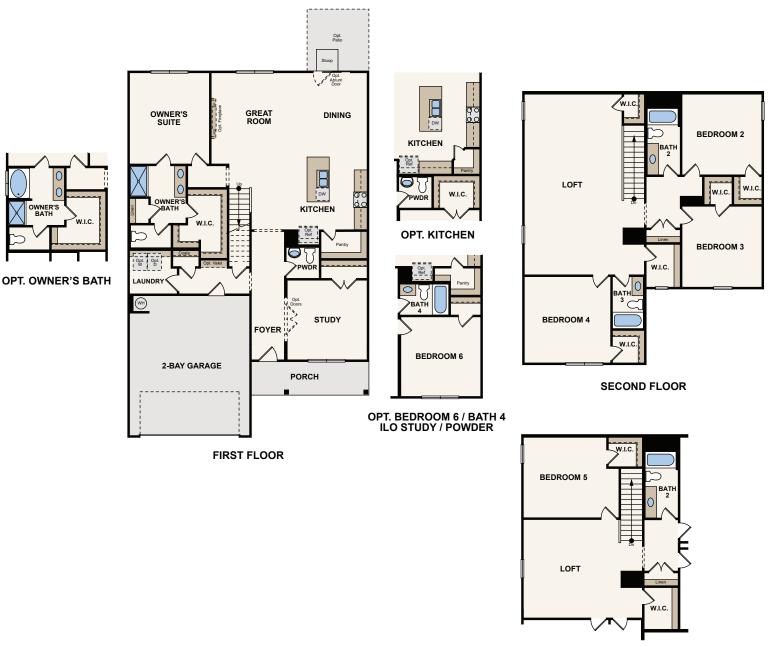

## **SINCLAIR**

SINCLAIR | PLAN 3075

APPROX. 3,075 SQ. FT. | TWO-STORY HOME | 4-6 BEDROOMS | 2.5-4 BATHROOMS | 2-BAY GARAGE

**ELEVATION A1** 

**ELEVATION A2** 

**ELEVATION A3** 

**ELEVATION B1** 

**ELEVATION B2** 

## Floor Plans

**OPT. COVERED PATIO** 

**OPT. BEDROOM 5** 

Price, plans and terms are effective on the date of publication and subject to change without notice. Depictions of homes or other features are conceptual. Decorative items and other items shown may be decorator suggestions that are not included in the purchase price and availability may vary. Persons in photos do not reflect racial preference and housing is open to all without regard to race, color, religion, sex, handicap, familial status, or national origin. ©2020 Century Communities.