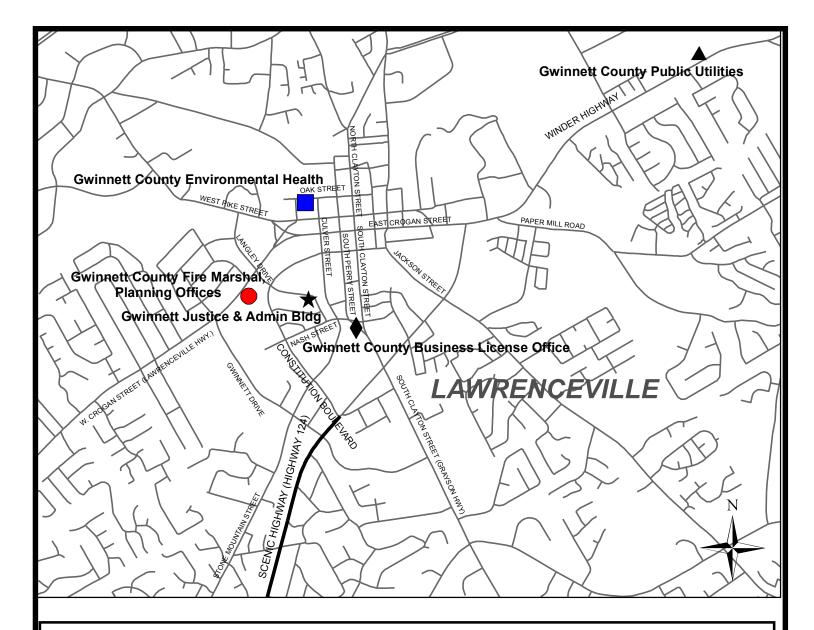

# **GWINNETT COUNTY OFFICES**

### **BUSINESS LICENSES FOR COUNTY RESIDENTS**

Gwinnett County Business License Bldg. 750 S. Perry St. 3rd Flr. Suite 300 678-377-4100

#### SEPTIC PERMITS, QUESTIONS - FOOD SERVICE - SWIMMING POOLS

Gwinnett County Environmental Health 250 Oak St. Bldg B 770-963-5132

### BUILDING REVIEW AND SIGNOFF, PLANNING OFFICES

Gwinnett County Fire Marshal, Planning 446 West Crogan St. FM-678-518-6100 Planning 678-518-6200 s S

### SEWER AND WATER INFO

Gwinnett County Public Utilities 684 Winder Hwy. 678-376-6700

## ★ COURT, GOVERNMENTAL OFFICES

Gwinnett Justice & Admin Bldg 75 Langley Dr. 770-822-8000

#### ROAD TO/FROM SNELLVILLE (SCENIC HIGHWAY)

6.22 MILES FROM INTERSECTION OF 78/124 TO CONSTITUTION BLVD.