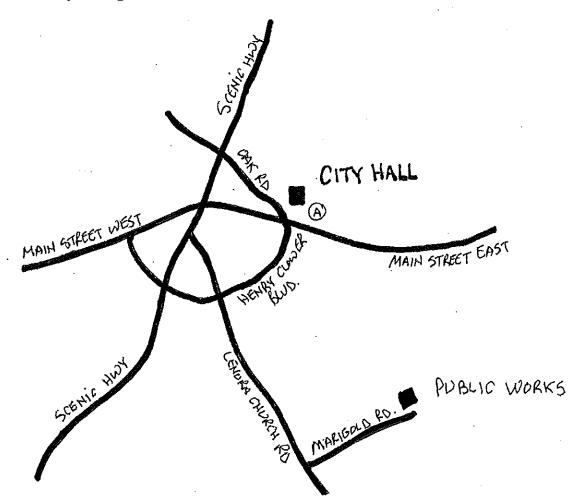

## **Directions:**

## City of Snellville Public Works Department 2491 Marigold Rd. Snellville, GA 30078 (770) 985-3527

Hours: 7:00 A.M. to 5:30 P.M. Mon-Thurs (closed Fri-Sun)

- 1. Exit parking lot and make a **LEFT** onto Oak Road.
- 2. At traffic light, **CROSSOVER** Main Street (Road becomes Henry Clower Blvd.)
- 3. Turn LEFT onto Lenora Church Road.
- 4. Turn LEFT onto Marigold Road (beside the library).
- 5. The Public Works building is on the left just beyond the recycling center.