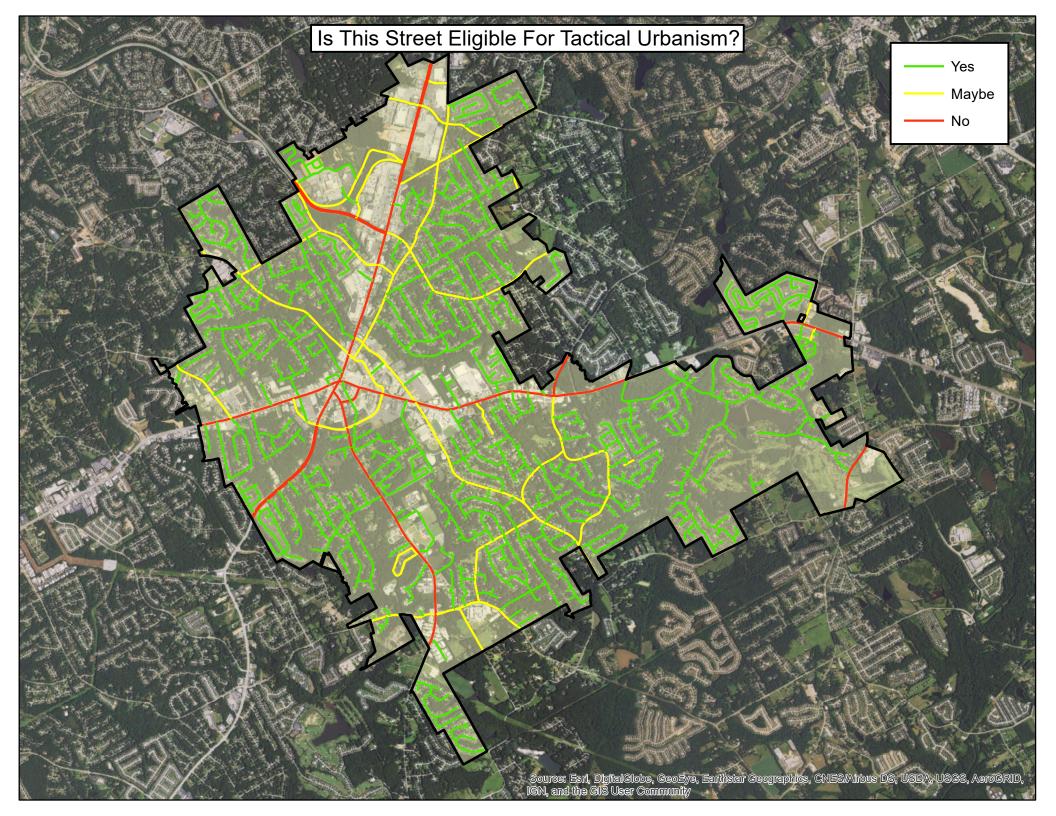

There is also a color-coded map showing the locations of eligible and ineligible streets. Both are available online at the City's Tactical Urbanism page.