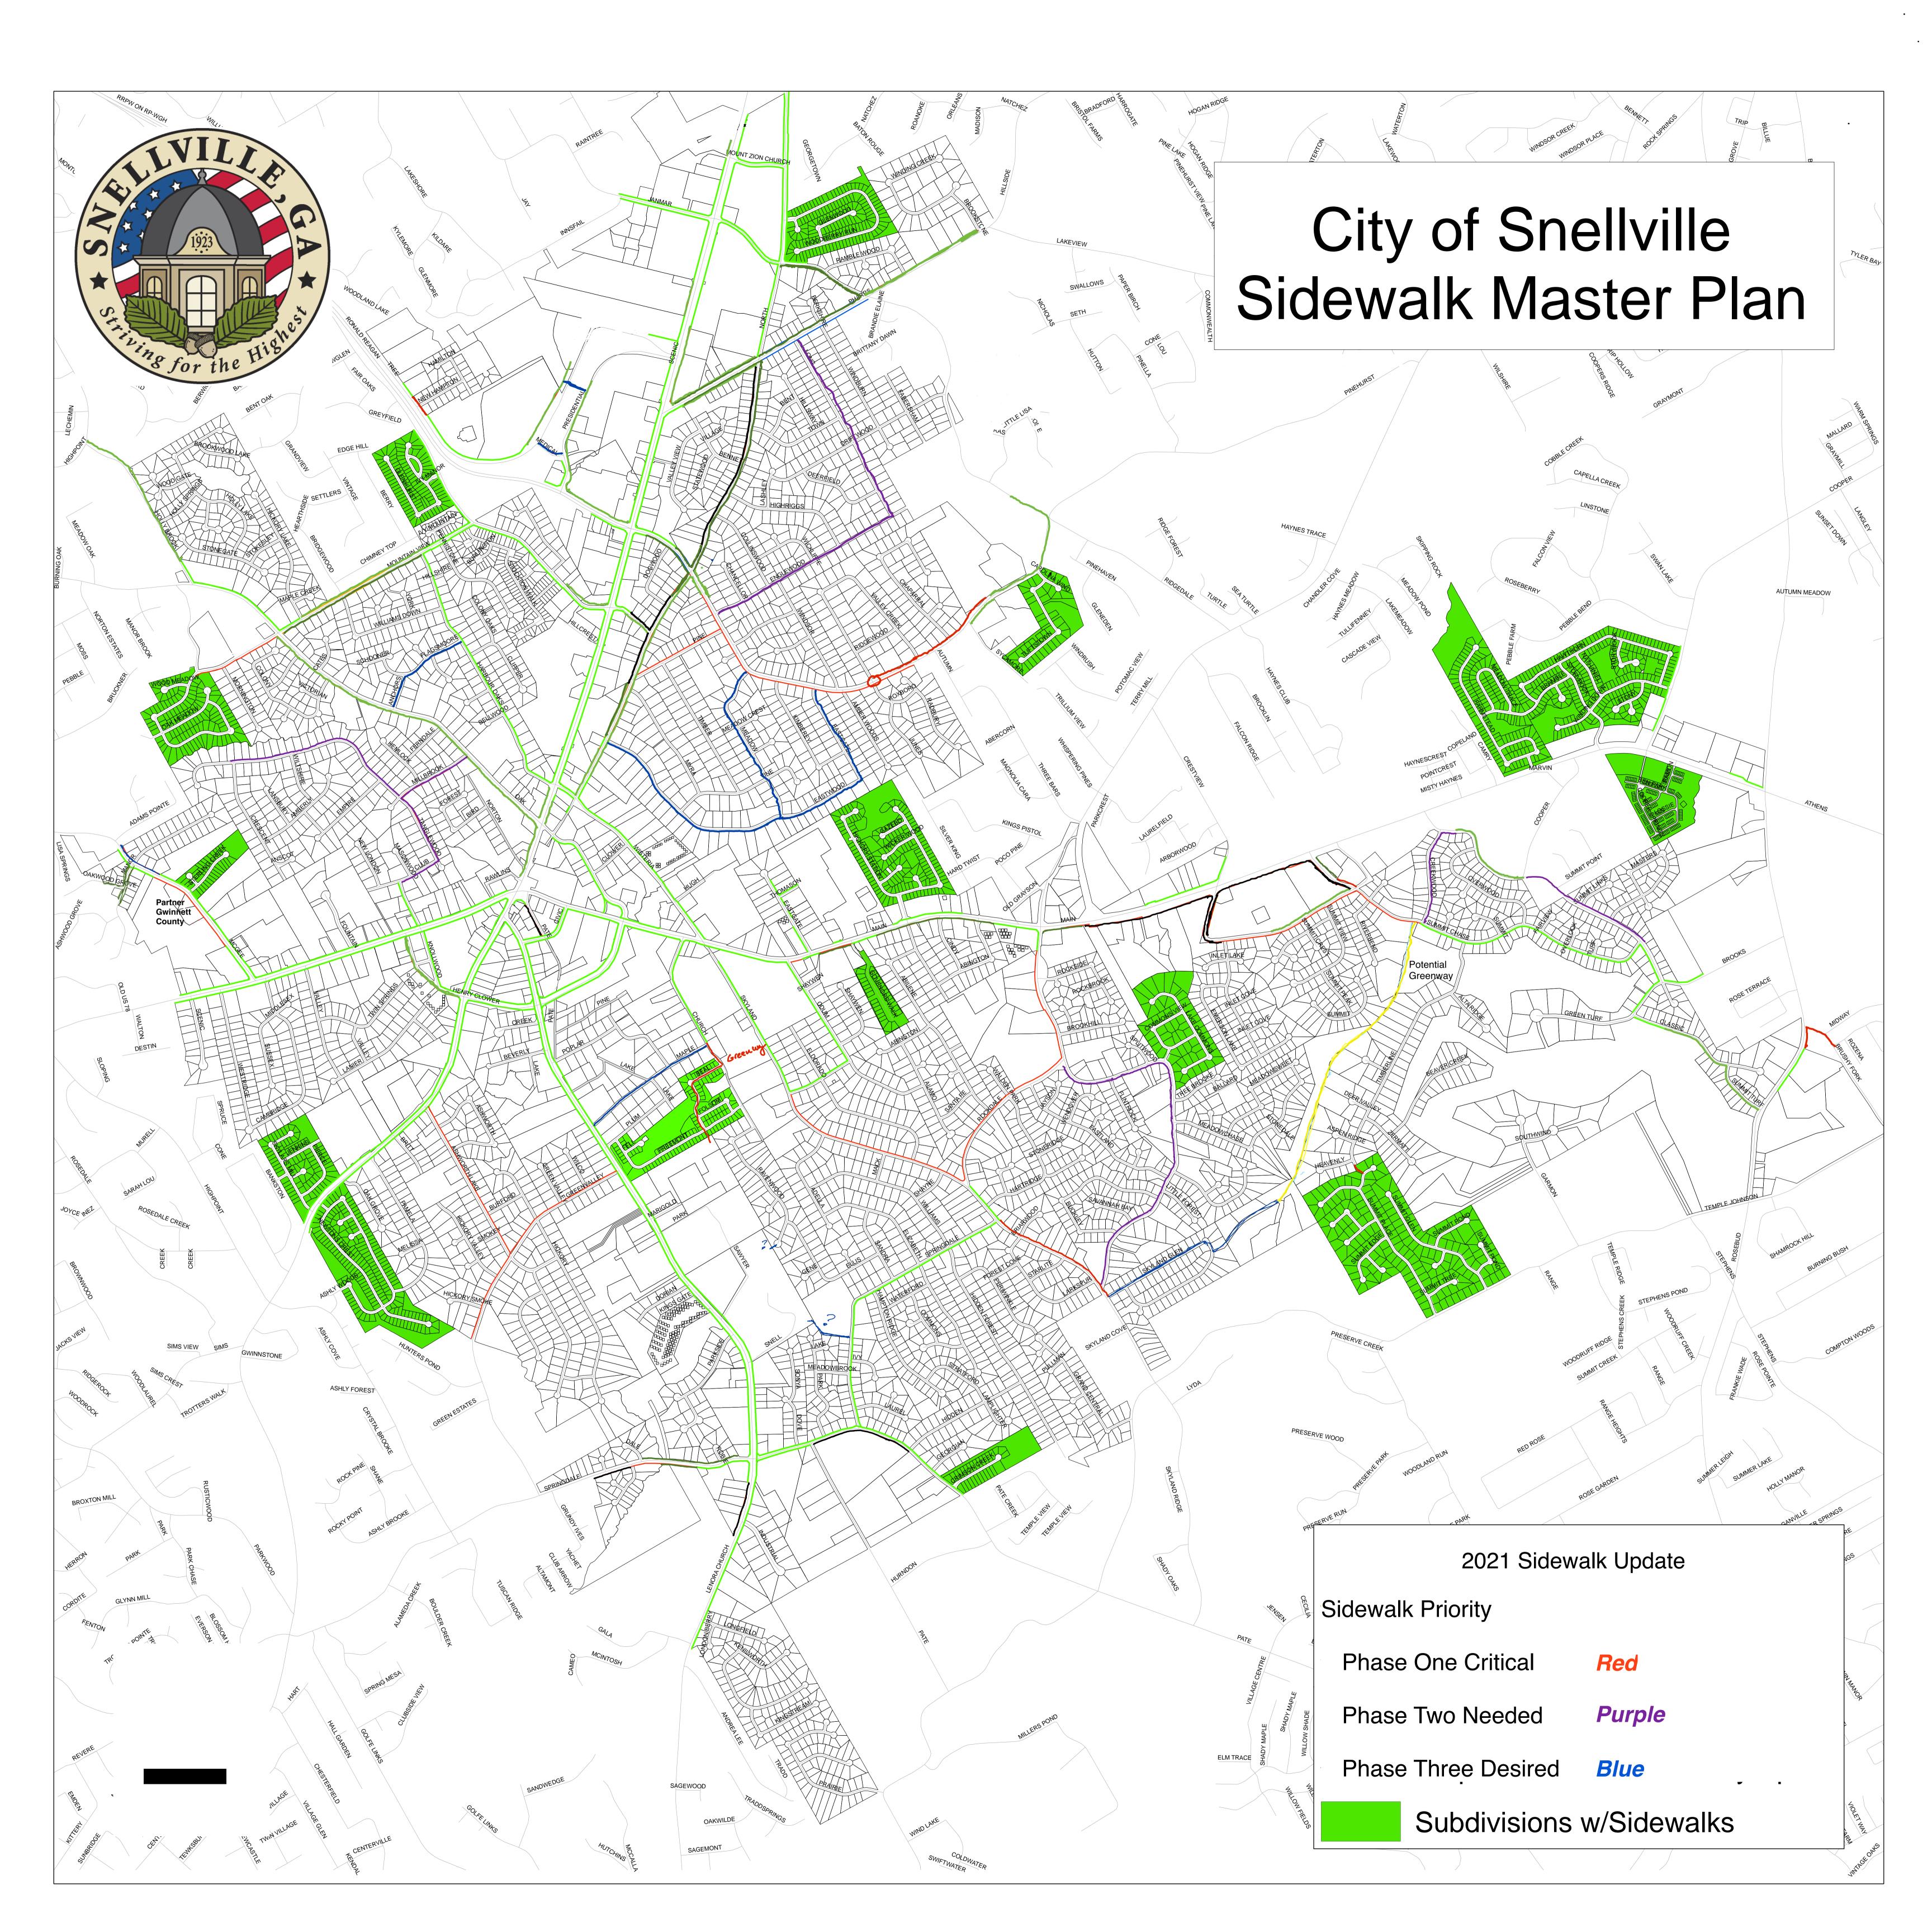

#### V. DISCUSSION ITEMS

- a) Towne Center Update and Discussions with the Downtown Development Authority [Bender]
- b) Update of Ongoing Projects [Bender]
- c) Discussion of Noise Ordinance Update [Schulz]
- d) Discussion of Sidewalk Master Plan [Lenski]