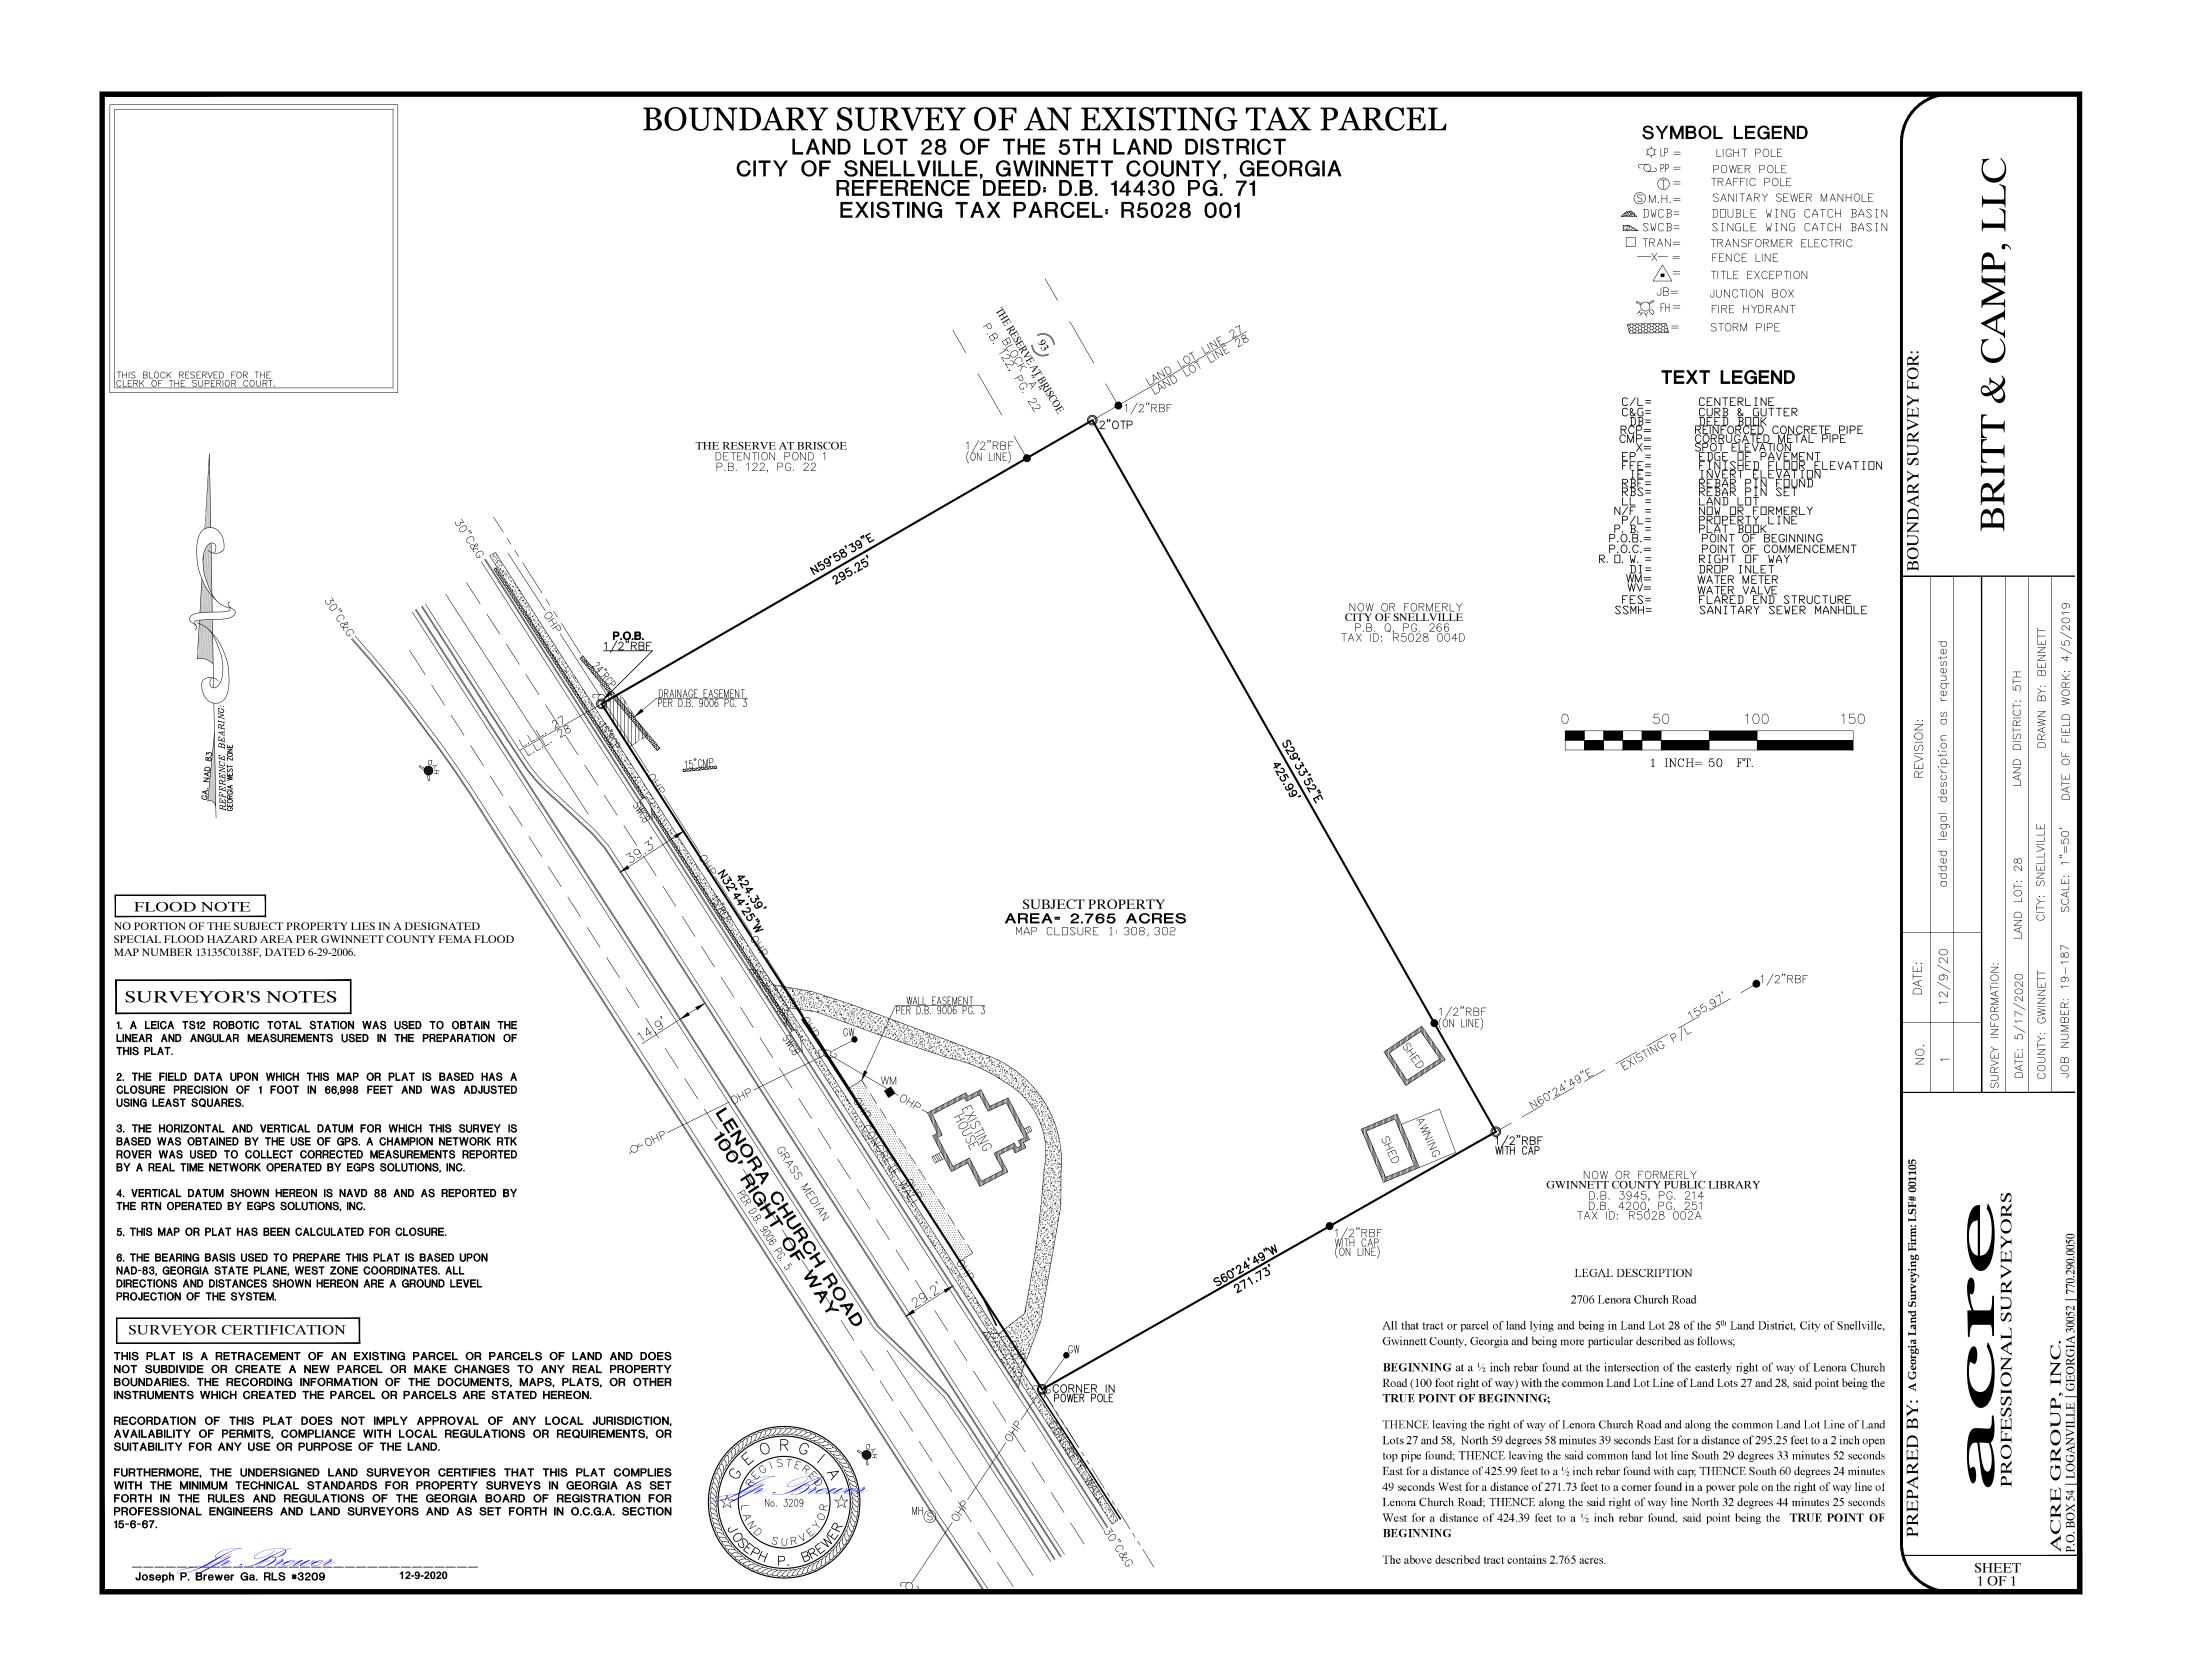

## LEGAL DESCRIPTION

## 2706 Lenora Church Road

All that tract or parcel of land lying and being in Land Lot 28 of the 5<sup>th</sup> Land District, City of Snellville, Gwinnett County, Georgia and being more particular described as follows;

**BEGINNING** at a ½ inch rebar found at the intersection of the easterly right of way of Lenora Church Road (100 foot right of way) with the common Land Lot Line of Land Lots 27 and 28, said point being the **TRUE POINT OF BEGINNING**;

THENCE leaving the right of way of Lenora Church Road and along the common Land Lot Line of Land Lots 27 and 58, North 59 degrees 58 minutes 39 seconds East for a distance of 295.25 feet to a 2 inch open top pipe found; THENCE leaving the said common land lot line South 29 degrees 33 minutes 52 seconds East for a distance of 425.99 feet to a ½ inch rebar found with cap; THENCE South 60 degrees 24 minutes 49 seconds West for a distance of 271.73 feet to a corner found in a power pole on the right of way line of Lenora Church Road; THENCE along the said right of way line North 32 degrees 44 minutes 25 seconds West for a distance of 424.39 feet to a ½ inch rebar found, said point being the **TRUE POINT OF BEGINNING** 

The above described tract contains 2.765 acres.