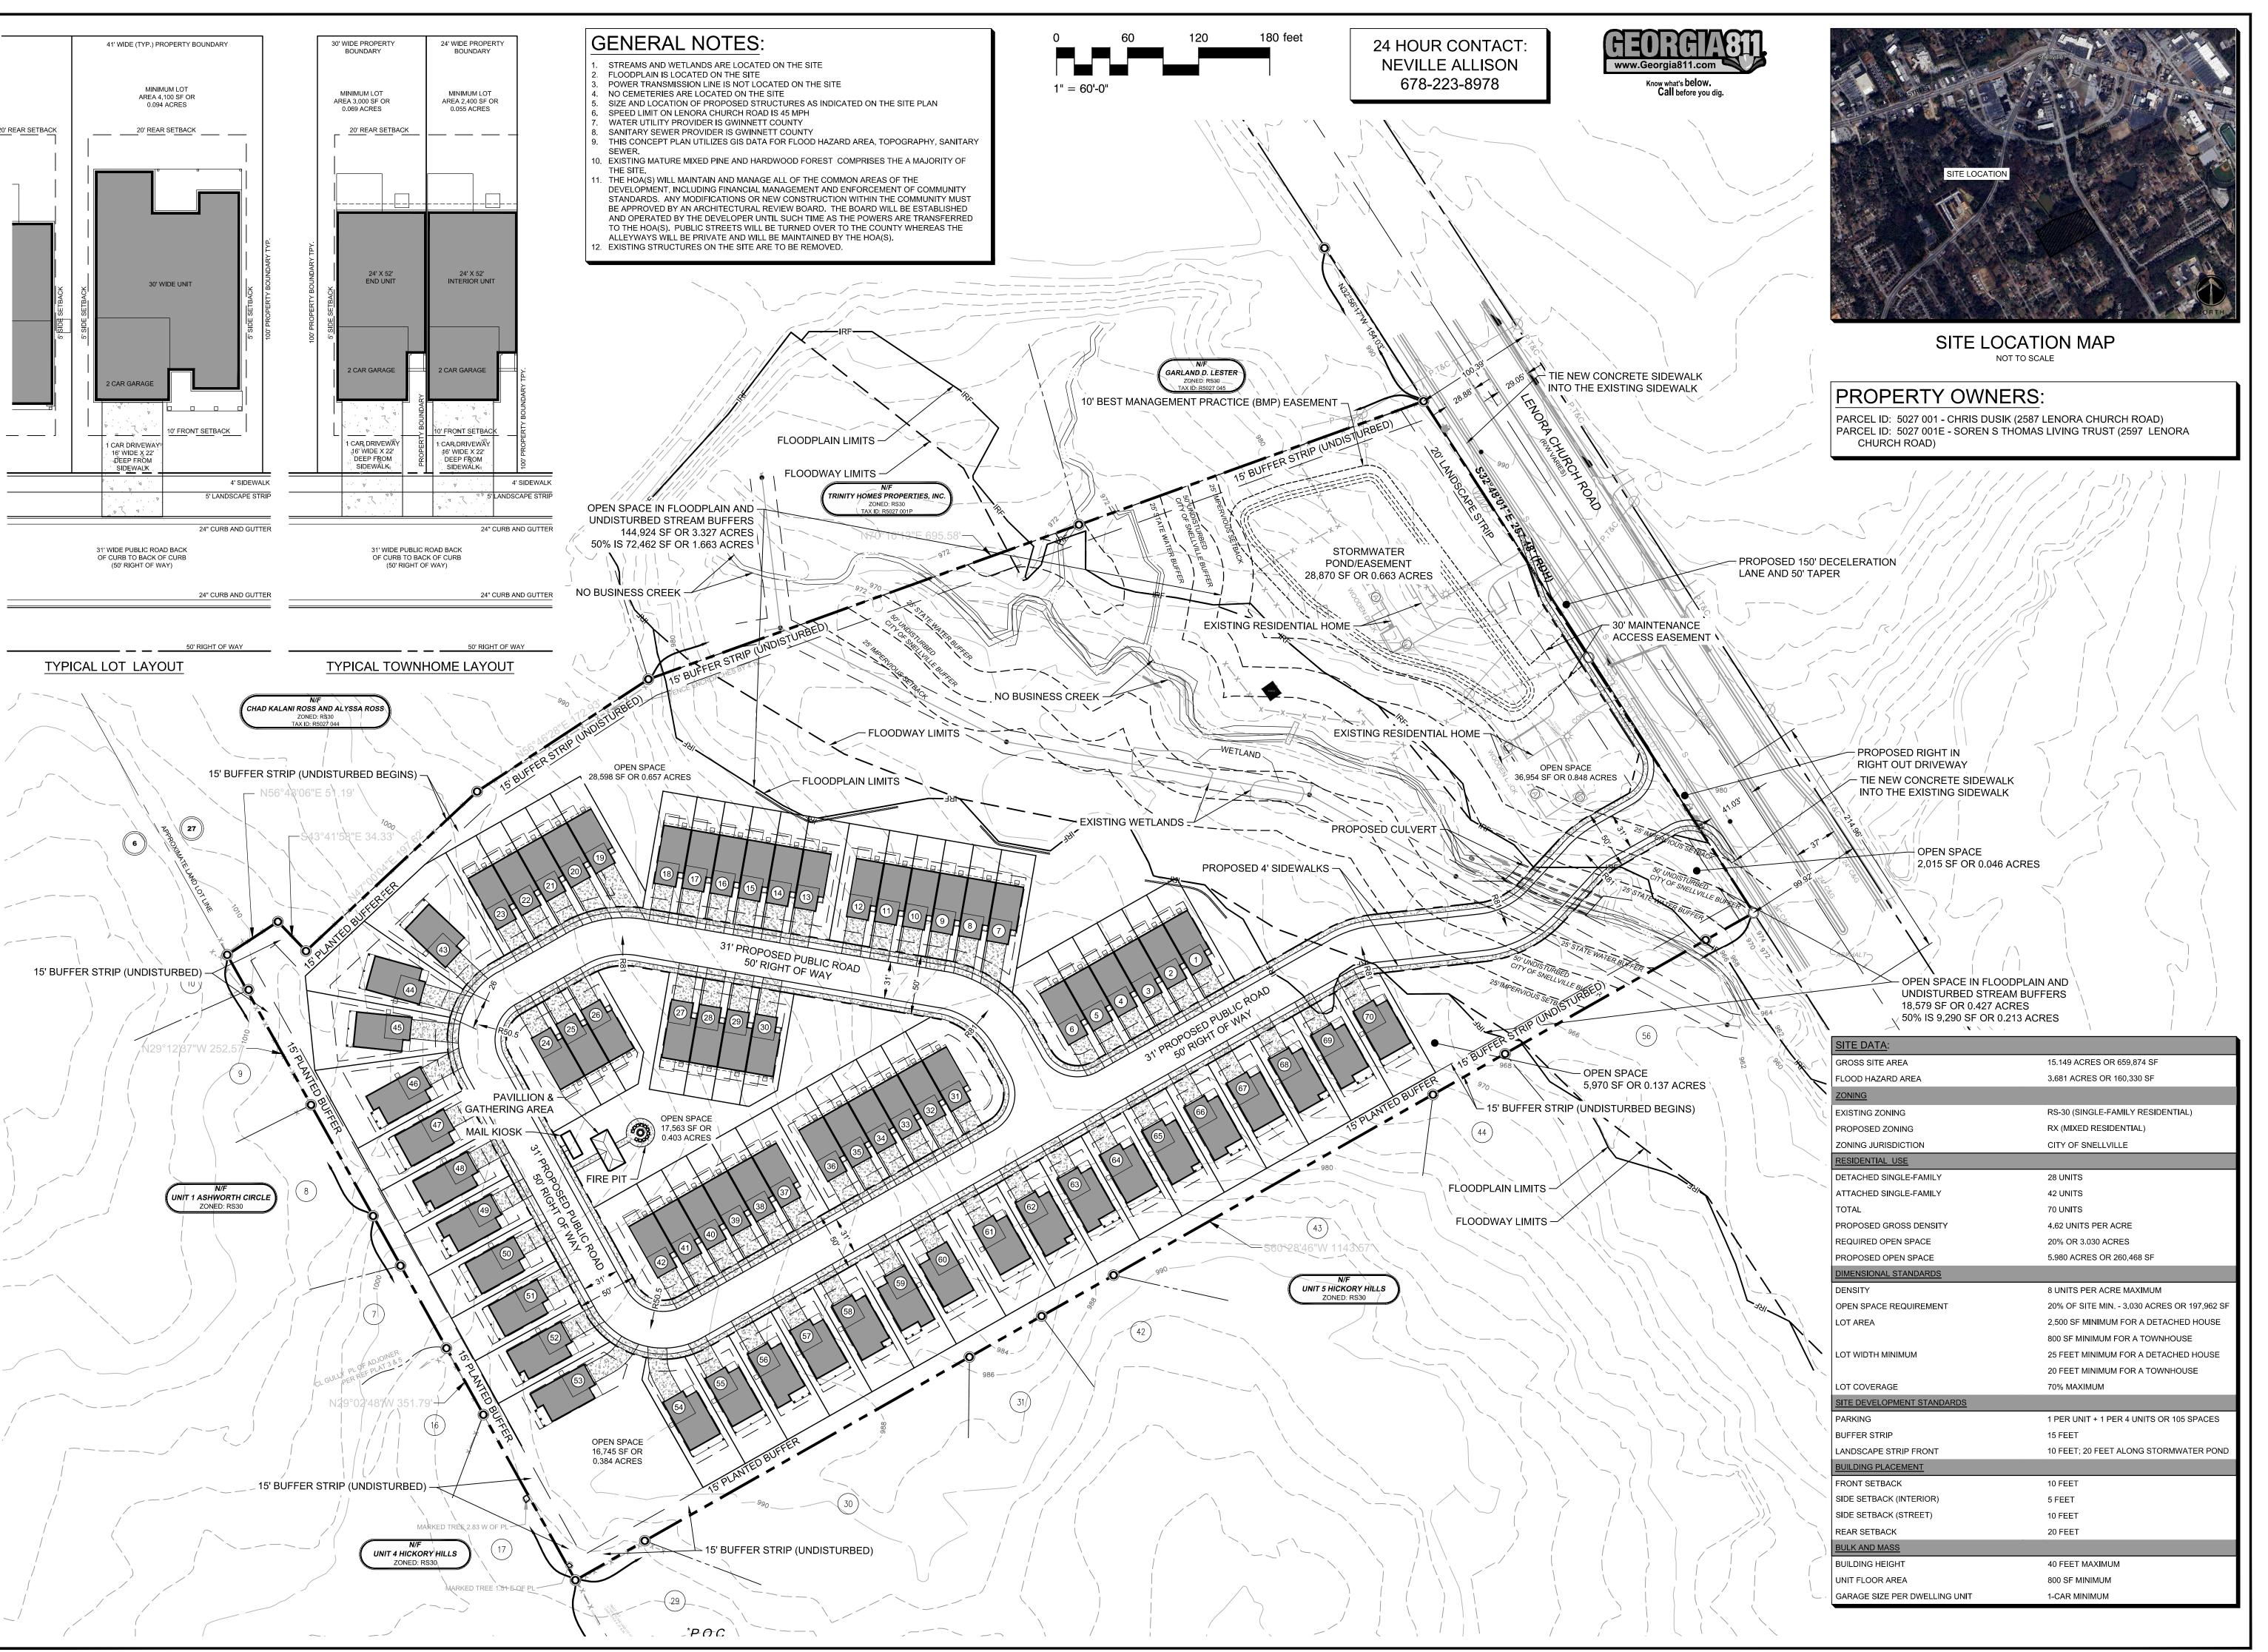

## THE REVIVE LAND GROUP

SOURCE. ENTITLE. REVIVE.

ONE ALLIANCE CENTER
3500 LENOX ROAD
SUITE 625
ATLANTA, GEORGIA 30326
O: (678) 223-8978
WWW.THEREVIVELANDGROUP.COM

SOMERSET AT SNELLVILLE

A MASTER PLANNED RESIDENTIAL DEVELOPMENT

2587 AND 2597 LENORA CGURCH ROAD SNELLVILLE, GA 30078

CITY OF SNELLVILLE GWINNETT COUNTY GEORGIA

SOURCE. ENTITLE. REVIVE.

ONE ALLIANCE CENTER 3500 LENOX ROAD SUITE 625 ATLANTA, GEORGIA 30326 O: (678) 223-8978 THEREVIVELANDGROUP.COM

NUMBER 24015

SEAL IS ONLY VALID IF COUNTER SIGNED AND DATED WITH AN ORIGINAL SIGNATURE

NORTH

MAY 1, 2025

CONCEPTUAL SITE PLAN

**Z-01**