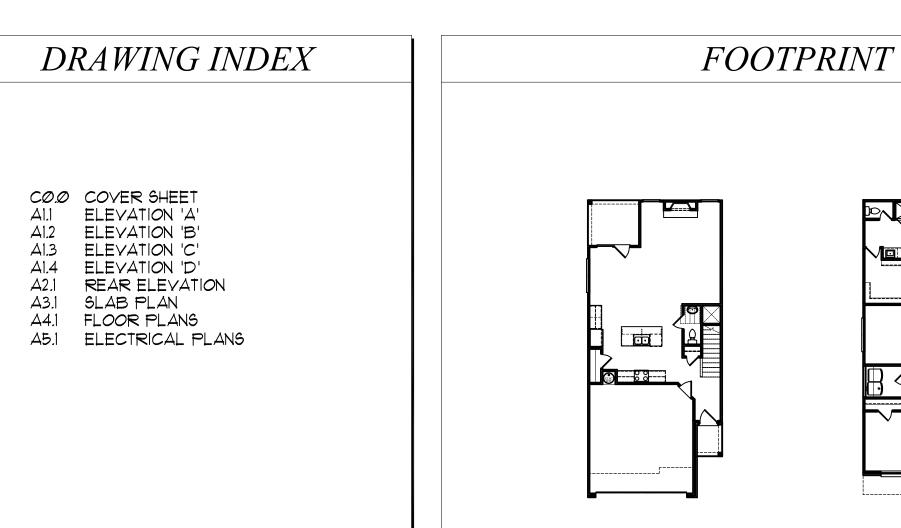

# SNELLVILE TOWNHOMES THE PINEWOOD 24'X52' - FRONT ENTRY TOWNHOMES PLAN

### ELEVATION A

| BUILL                     | DING CODE ANALYSIS                                                  |
|---------------------------|---------------------------------------------------------------------|
| <u>USE GROUP:</u>         | MULTY FAMILY DWELLING - TOWNHOMES                                   |
| CONSTRUCTION CLASS:       | UNPROTECTED                                                         |
| HEIGHT & AREA LIMITATION: | 2 STORY MAXIMUM HGT. 35 FT.                                         |
| <u>EMERGENCY ESCAPE:</u>  | EGRESS OR RESCUE WINDOWS FROM SLEEPING ROOMS                        |
|                           | SHALL HAVE A MINIMUM OF 5.7 SQ. FT.                                 |
| GARAGE/ HOUSE CEILING/    | 1/2" GYPSUM BD. WALL & CEILING                                      |
| HOUSE ASSEMBLY:           | W/ 20 MINUTE GARAGE/ HOUSE DOOR                                     |
| DESIGN LOADS:             | LIVE LOAD:                                                          |
|                           | SLEEPING = $30$ PSF                                                 |
|                           | NON-SLEEPING = $40$ PSF                                             |
|                           | DECKS = 40 PSF                                                      |
|                           | DEAD LOAD = 10 PSF                                                  |
|                           | BASIC WIND SPEED = 80 MPH                                           |
|                           | STAIR LOAD = 40 PSF                                                 |
|                           | ROOF LIVE LOAD = 20 PSF                                             |
| ATTIC VENTILATION:        | LATERAL SOIL PRESSURE = 30 PCF (ASSUMED)                            |
| (EXAMPLE)                 | 2398 SF. / 300 = 7.99 SF. FREE AREA REQ'D                           |
|                           | RIDGE VENT = 39 LF. $\times$ .085 FREE AREA/LF = 3.31 SF. PROVIDED  |
|                           | SOFFIT VENT = 54 LF. $\times$ ,045 FREE AREA/LF = 2.43 SF. PROVIDED |
|                           |                                                                     |