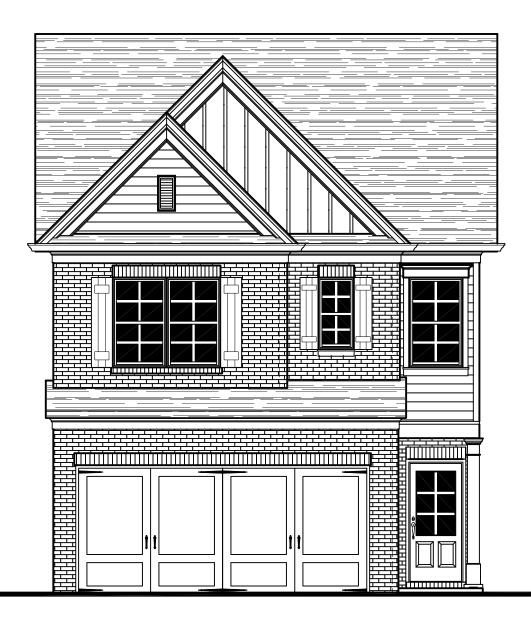

### ELEVATION A

| BUILL                     | DING CODE ANALYSIS                                                  |
|---------------------------|---------------------------------------------------------------------|
| <u>USE GROUP:</u>         | MULTY FAMILY DWELLING - TOWNHOMES                                   |
| CONSTRUCTION CLASS:       | UNPROTECTED                                                         |
| HEIGHT & AREA LIMITATION: | 2 STORY MAXIMUM HGT. 35 FT.                                         |
| <u>EMERGENCY ESCAPE:</u>  | EGRESS OR RESCUE WINDOWS FROM SLEEPING ROOMS                        |
|                           | SHALL HAVE A MINIMUM OF 5.7 SQ. FT.                                 |
| GARAGE/ HOUSE CEILING/    | 1/2" GYPSUM BD. WALL & CEILING                                      |
| HOUSE ASSEMBLY:           | W/ 20 MINUTE GARAGE/ HOUSE DOOR                                     |
| DESIGN LOADS:             | LIVE LOAD:                                                          |
|                           | SLEEPING = $30$ PSF                                                 |
|                           | NON-SLEEPING = $40$ PSF                                             |
|                           | DECKS = 40 PSF                                                      |
|                           | DEAD LOAD = 10 PSF                                                  |
|                           | BASIC WIND SPEED = 80 MPH                                           |
|                           | STAIR LOAD = 40 PSF                                                 |
|                           | ROOF LIVE LOAD = 20 PSF                                             |
| ATTIC VENTILATION:        | LATERAL SOIL PRESSURE = 30 PCF (ASSUMED)                            |
| (EXAMPLE)                 | 2398 SF. / 300 = 7.99 SF. FREE AREA REQ'D                           |
|                           | RIDGE VENT = 39 LF. $\times$ .085 FREE AREA/LF = 3.31 SF. PROVIDED  |
|                           | SOFFIT VENT = 54 LF. $\times$ ,045 FREE AREA/LF = 2.43 SF. PROVIDED |
|                           |                                                                     |

| WANEE, GA. 30024                                                                                                                                                                                                                                                                                                                                                                                                                                                                                                                                                        |
|-------------------------------------------------------------------------------------------------------------------------------------------------------------------------------------------------------------------------------------------------------------------------------------------------------------------------------------------------------------------------------------------------------------------------------------------------------------------------------------------------------------------------------------------------------------------------|
| DESIGNER HEREBY EXPRESSLY RESERVES HIS COPYRIGHT<br>AND OTHER PROPERTY RIGHT IN THESE PLANS. THESE<br>PLANS AND DRAWINGS ARE NOT TO BE REPRODUCED,<br>CHANGED OR COPPIED IN ANY FORM OR MANNER<br>WHATSOEVER WITHOUT FIRST OBTAINING THE EXPRESS<br>WRITTEN PREMISSION AND CONSENT OF THE DESIGNER. NOR<br>ARE THEY TO BE ASSIGNED TO ANY INTRESTS WITHOUT FIRST<br>OBTAINING SAID WRITTEN PREMISSION AND CONSENT. DESIGN<br>DRAWING CONTENTS SUBJECT TO ALL APPLICABLE CODES,<br>AND APPROVAL BY A LICENSED ENGINEER AND OR<br>$A \ R \ C \ H \ I \ T \ E \ C \ T \ .$ |
| RELEASED FOR CONSTRUCTION                                                                                                                                                                                                                                                                                                                                                                                                                                                                                                                                               |
|                                                                                                                                                                                                                                                                                                                                                                                                                                                                                                                                                                         |
| PINEWOOD                                                                                                                                                                                                                                                                                                                                                                                                                                                                                                                                                                |
| JOB NO.NADRAWNGCDATE7/27/2023CHECKEDDBSCALE:AS NOTEDAPROV.DB                                                                                                                                                                                                                                                                                                                                                                                                                                                                                                            |
| FRONT ELEVATION 'A'                                                                                                                                                                                                                                                                                                                                                                                                                                                                                                                                                     |
| APROVED BY : DAVID BOWEN DATE:                                                                                                                                                                                                                                                                                                                                                                                                                                                                                                                                          |
| SHEET NO.<br>A1.1<br>Sheet: <u>XX</u> of: <u>XX</u>                                                                                                                                                                                                                                                                                                                                                                                                                                                                                                                     |