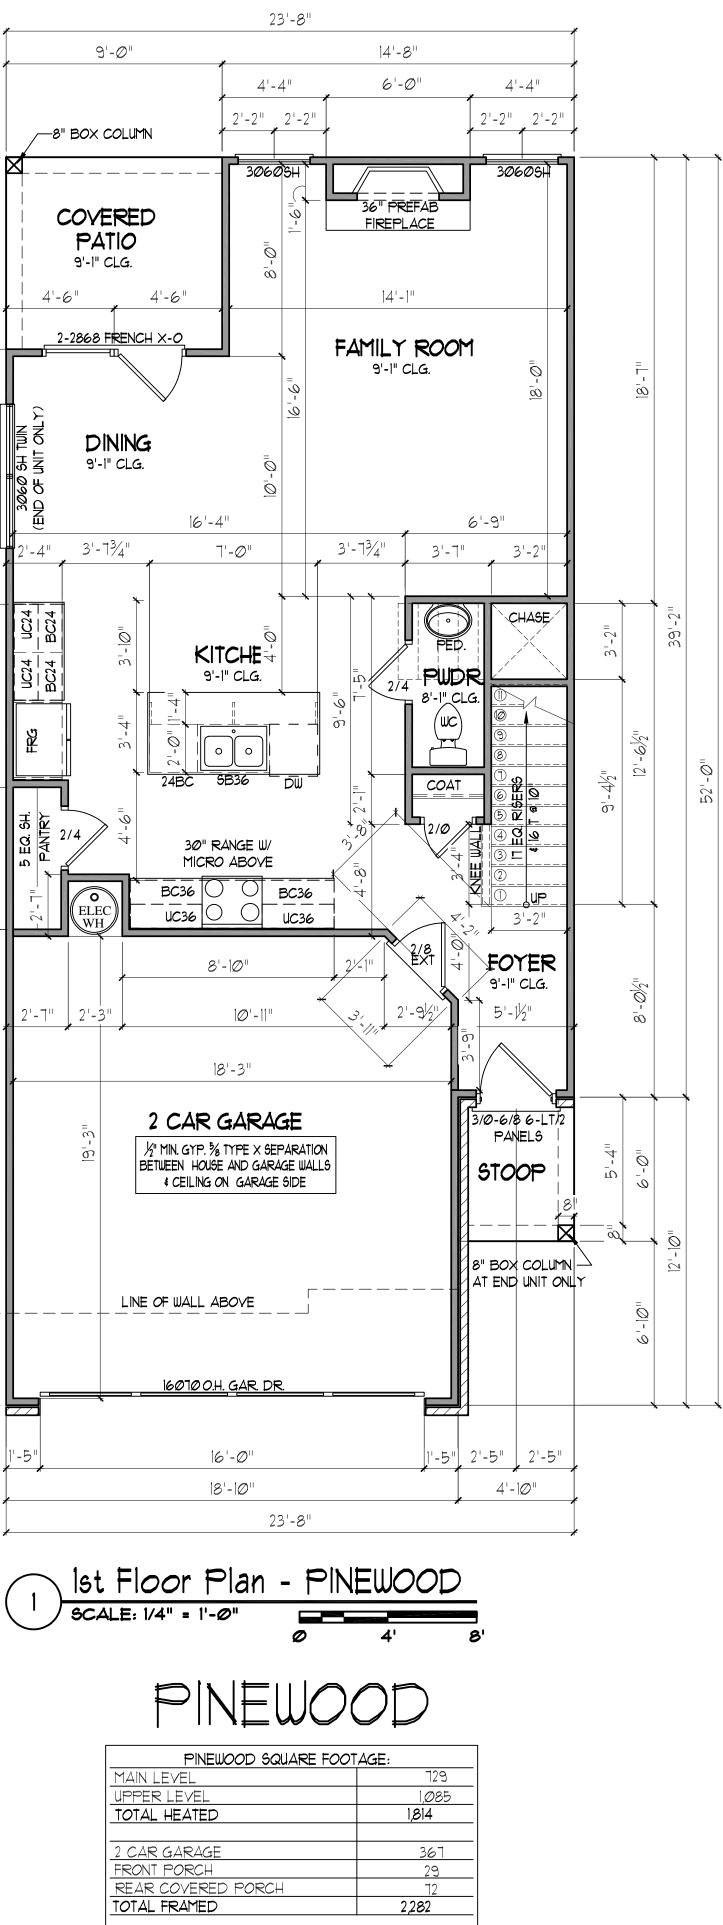

# SNELLVILE TOWNHOMES THE PINEWOOD 24'X52' - FRONT ENTRY TOWNHOMES PLAN

### ELEVATION D

AREA CALCULATION

| PINEWOOD SQUARE FOOTAGE: |       |  |
|--------------------------|-------|--|
| MAIN LEVEL               | 729   |  |
| UPPER LEVEL              | 1,Ø85 |  |
| TOTAL HEATED             | 1,814 |  |
|                          |       |  |
| 2 CAR GARAGE             | 367   |  |
| FRONT PORCH              | 29    |  |
| REAR COVERED PORCH       | 72    |  |
| TOTAL FRAMED             | 2,282 |  |
|                          |       |  |

| PINEWOOD SQUARE FOOT | AGE:  |
|----------------------|-------|
| MAIN LEVEL           | 729   |
| UPPER LEVEL          | 1,Ø85 |
| TOTAL HEATED         | 1,814 |
|                      |       |
| 2 CAR GARAGE         | 367   |
| FRONT PORCH          | 29    |
| REAR COVERED PORCH   | 72    |
| TOTAL FRAMED         | 2,282 |
|                      |       |