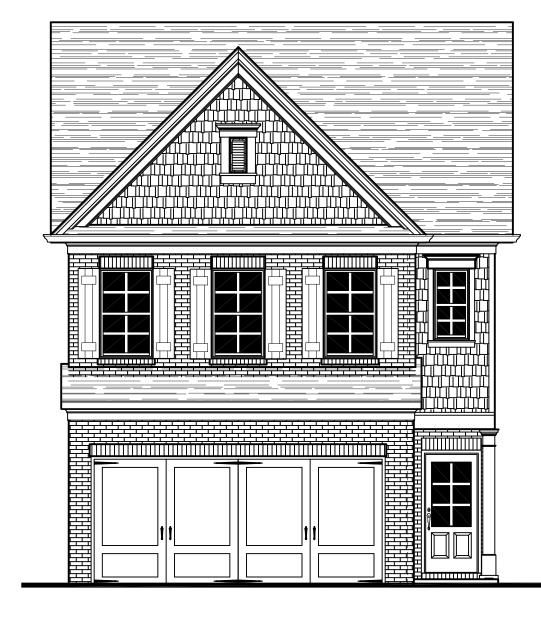

### ELEVATION D

AREA CALCULATION

| PINEWOOD SQUARE FOOTAGE: |       |  |
|--------------------------|-------|--|
| MAIN LEVEL               | 729   |  |
| UPPER LEVEL              | 1,Ø85 |  |
| TOTAL HEATED             | 1,814 |  |
|                          |       |  |
| 2 CAR GARAGE             | 367   |  |
| FRONT PORCH              | 29    |  |
| REAR COVERED PORCH       | 72    |  |
| TOTAL FRAMED             | 2,282 |  |
|                          |       |  |