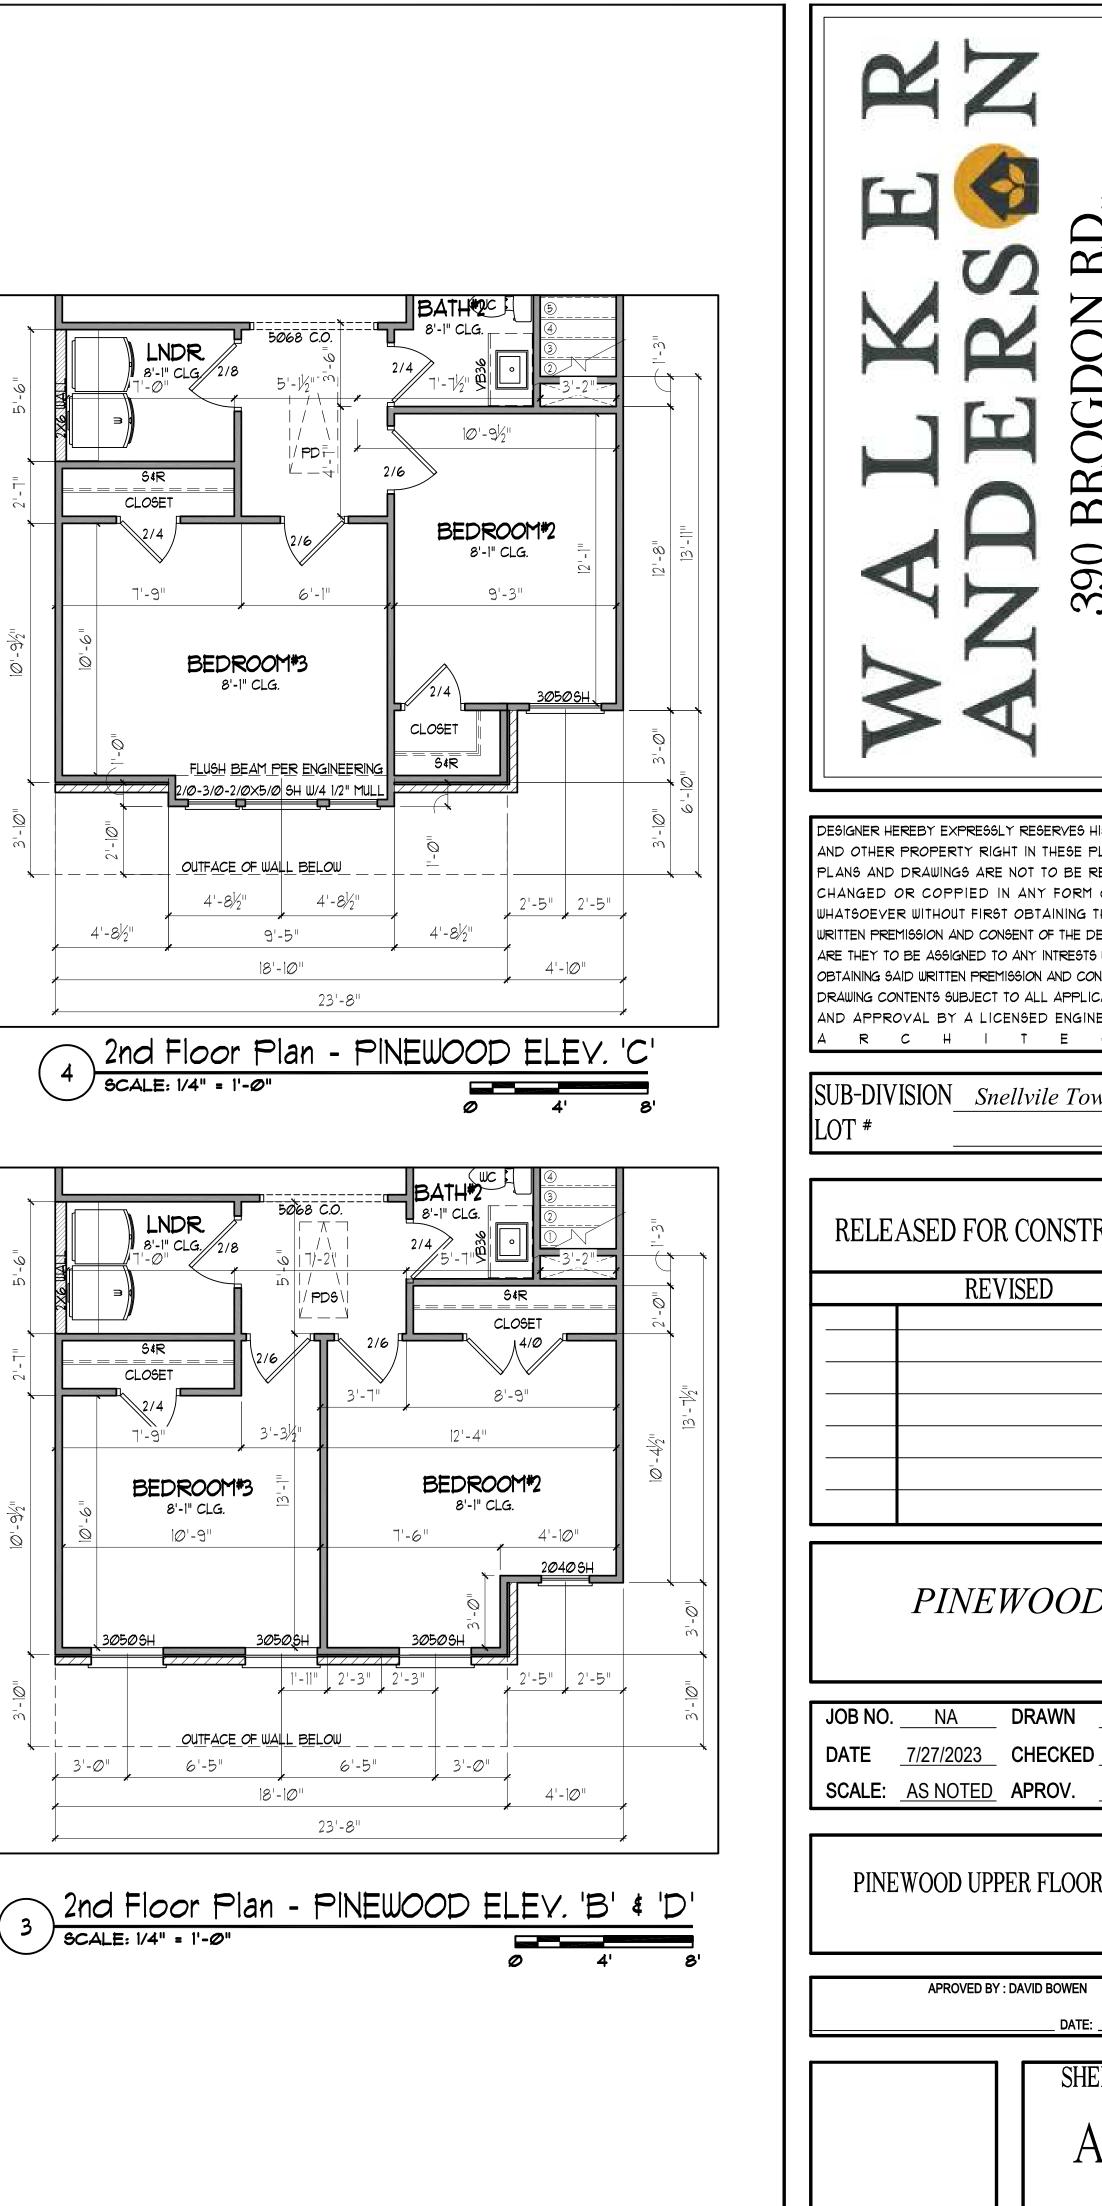

### ELEVATION B

## ELEVATION C

### ELEVATION D

AREA CALCULATION

| PINEWOOD SQUARE FOOTAGE: |       |  |
|--------------------------|-------|--|
| MAIN LEVEL               | 729   |  |
| UPPER LEVEL              | 1,Ø85 |  |
| TOTAL HEATED             | 1,814 |  |
|                          |       |  |
| 2 CAR GARAGE             | 367   |  |
| FRONT PORCH              | 29    |  |
| REAR COVERED PORCH       | 72    |  |
| TOTAL FRAMED             | 2,282 |  |
|                          |       |  |

| PINEWOOD SQUARE FOOT | AGE:  |
|----------------------|-------|
| MAIN LEVEL           | 729   |
| UPPER LEVEL          | 1,Ø85 |
| TOTAL HEATED         | 1,814 |
|                      |       |
| 2 CAR GARAGE         | 367   |
| FRONT PORCH          | 29    |
| REAR COVERED PORCH   | 72    |
| TOTAL FRAMED         | 2,282 |
|                      |       |