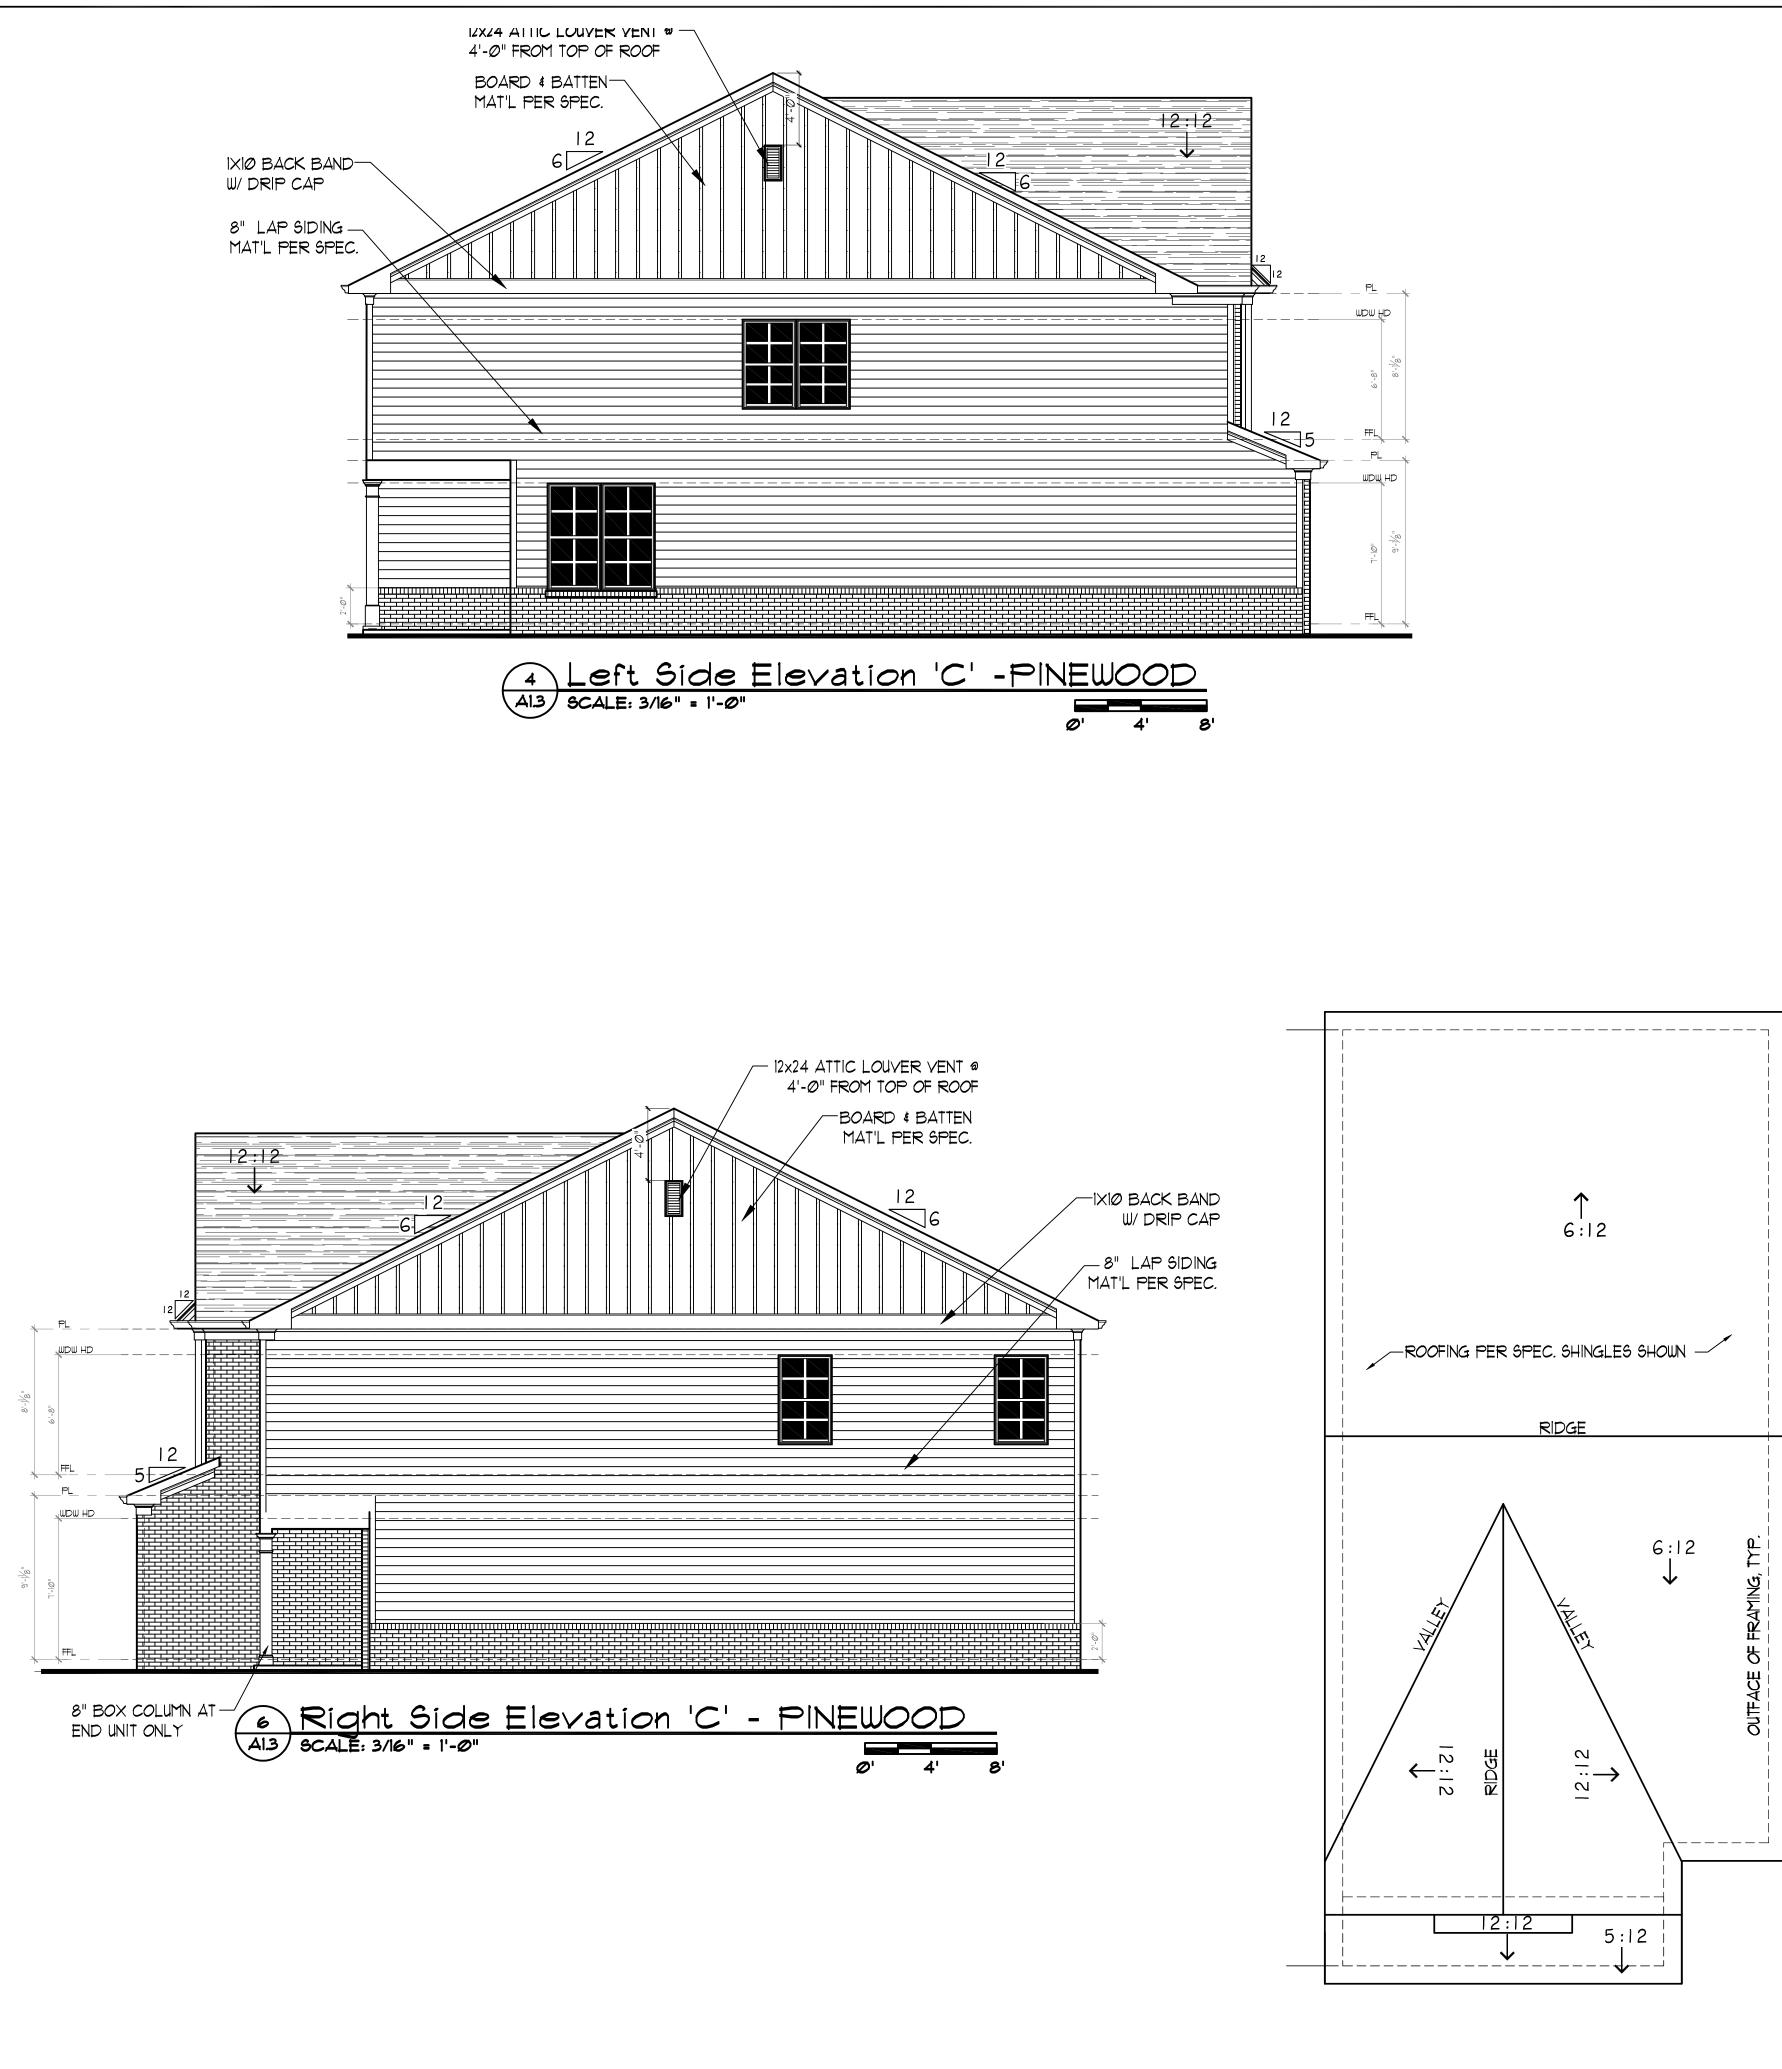

|
| SHEET NO.<br>A1.1<br>Sheet: <u>XX</u> of: <u>XX</u>                                                                                                                                                                                                                                                                                                                                                                                                                                                                                                                     |













| Image: State of the second |                                                                                                                                                                                                                                                                  |                                                                                                                                                                                                                                                                     |
|-------------------------------------------------------------------------------------------------------------------------------------------------------------------------------------------------------------------------------------------------