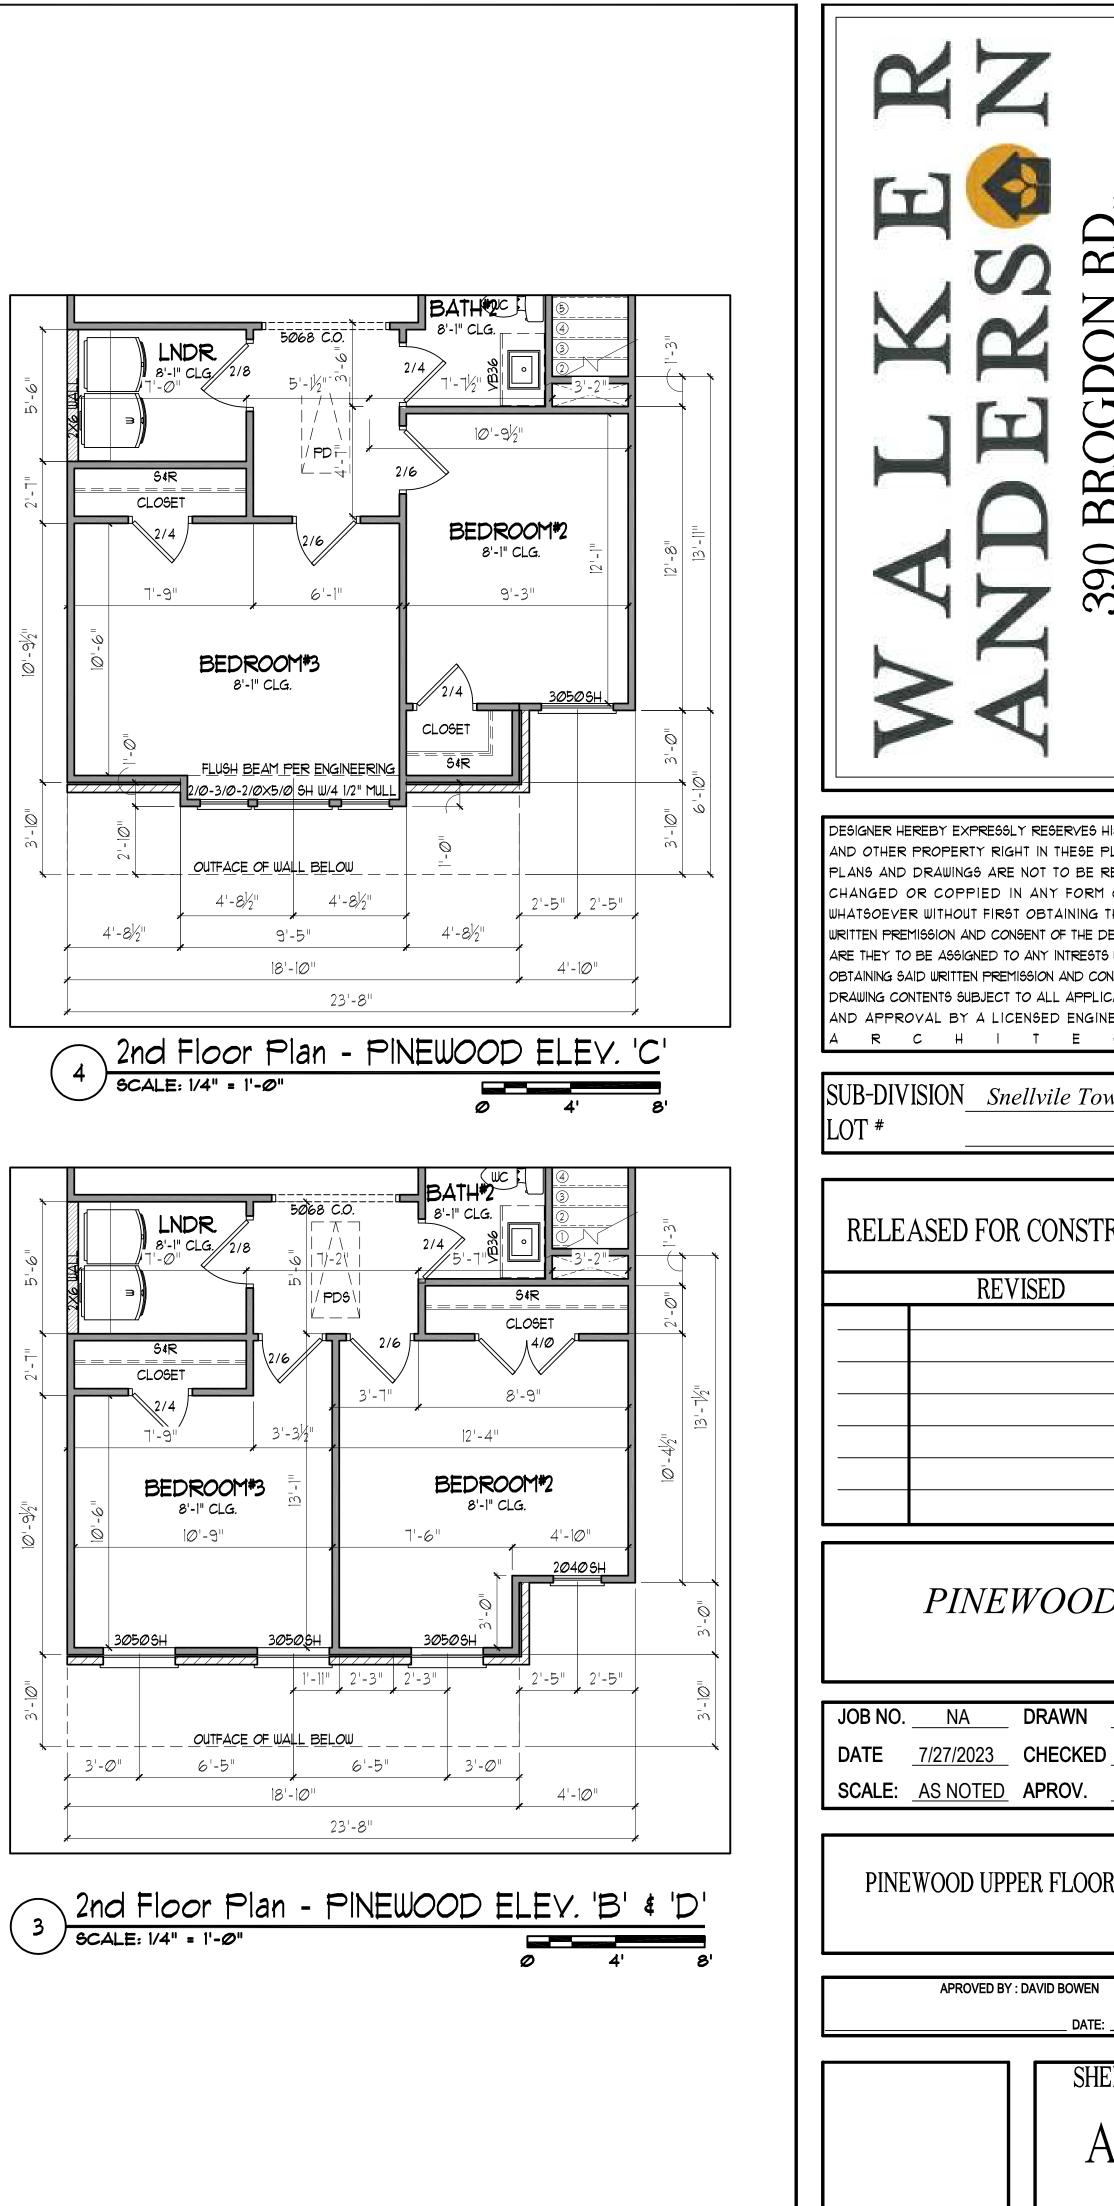

## ELEVATION C

### ELEVATION D

AREA CALCULATION

| PINEWOOD SQUARE FOOTAGE: |       |  |
|--------------------------|-------|--|
| MAIN LEVEL               | 729   |  |
| UPPER LEVEL              | 1,Ø85 |  |
| TOTAL HEATED             | 1,814 |  |
|                          |       |  |
| 2 CAR GARAGE             | 367   |  |
| FRONT PORCH              | 29    |  |
| REAR COVERED PORCH       | 72    |  |
| TOTAL FRAMED             | 2,282 |  |
|                          |       |  |

| PINEWOOD SQUARE FOOT | AGE:  |
|----------------------|-------|
| MAIN LEVEL           | 729   |
| UPPER LEVEL          | 1,Ø85 |
| TOTAL HEATED         | 1,814 |
|                      |       |
| 2 CAR GARAGE         | 367   |
| FRONT PORCH          | 29    |
| REAR COVERED PORCH   | 72    |
| TOTAL FRAMED         | 2,282 |
|                      |       |