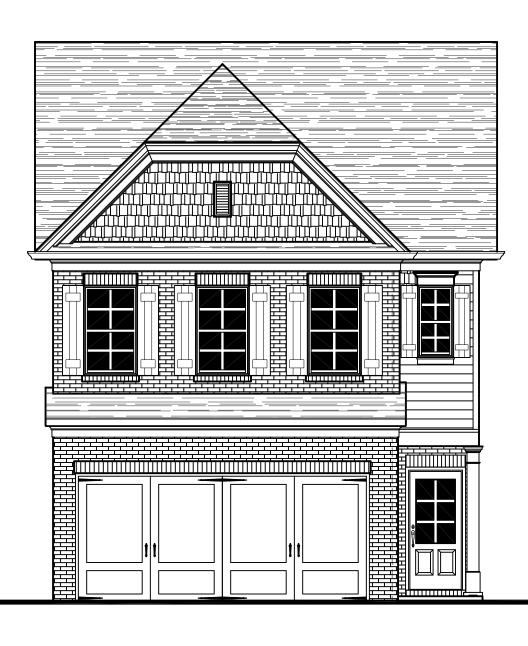

# SNELLVILE TOWNHOMES THE PINEWOOD 24'X52' - FRONT ENTRY TOWNHOMES PLAN





### ELEVATION A

| BUILL                     | DING CODE ANALYSIS                                                  |
|---------------------------|---------------------------------------------------------------------|
| <u>USE GROUP:</u>         | MULTY FAMILY DWELLING - TOWNHOMES                                   |
| CONSTRUCTION CLASS:       | UNPROTECTED                                                         |
| HEIGHT & AREA LIMITATION: | 2 STORY MAXIMUM HGT. 35 FT.                                         |
| <u>EMERGENCY ESCAPE:</u>  | EGRESS OR RESCUE WINDOWS FROM SLEEPING ROOMS                        |
|                           | SHALL HAVE A MINIMUM OF 5.7 SQ. FT.                                 |
| GARAGE/ HOUSE CEILING/    | 1/2" GYPSUM BD. WALL & CEILING