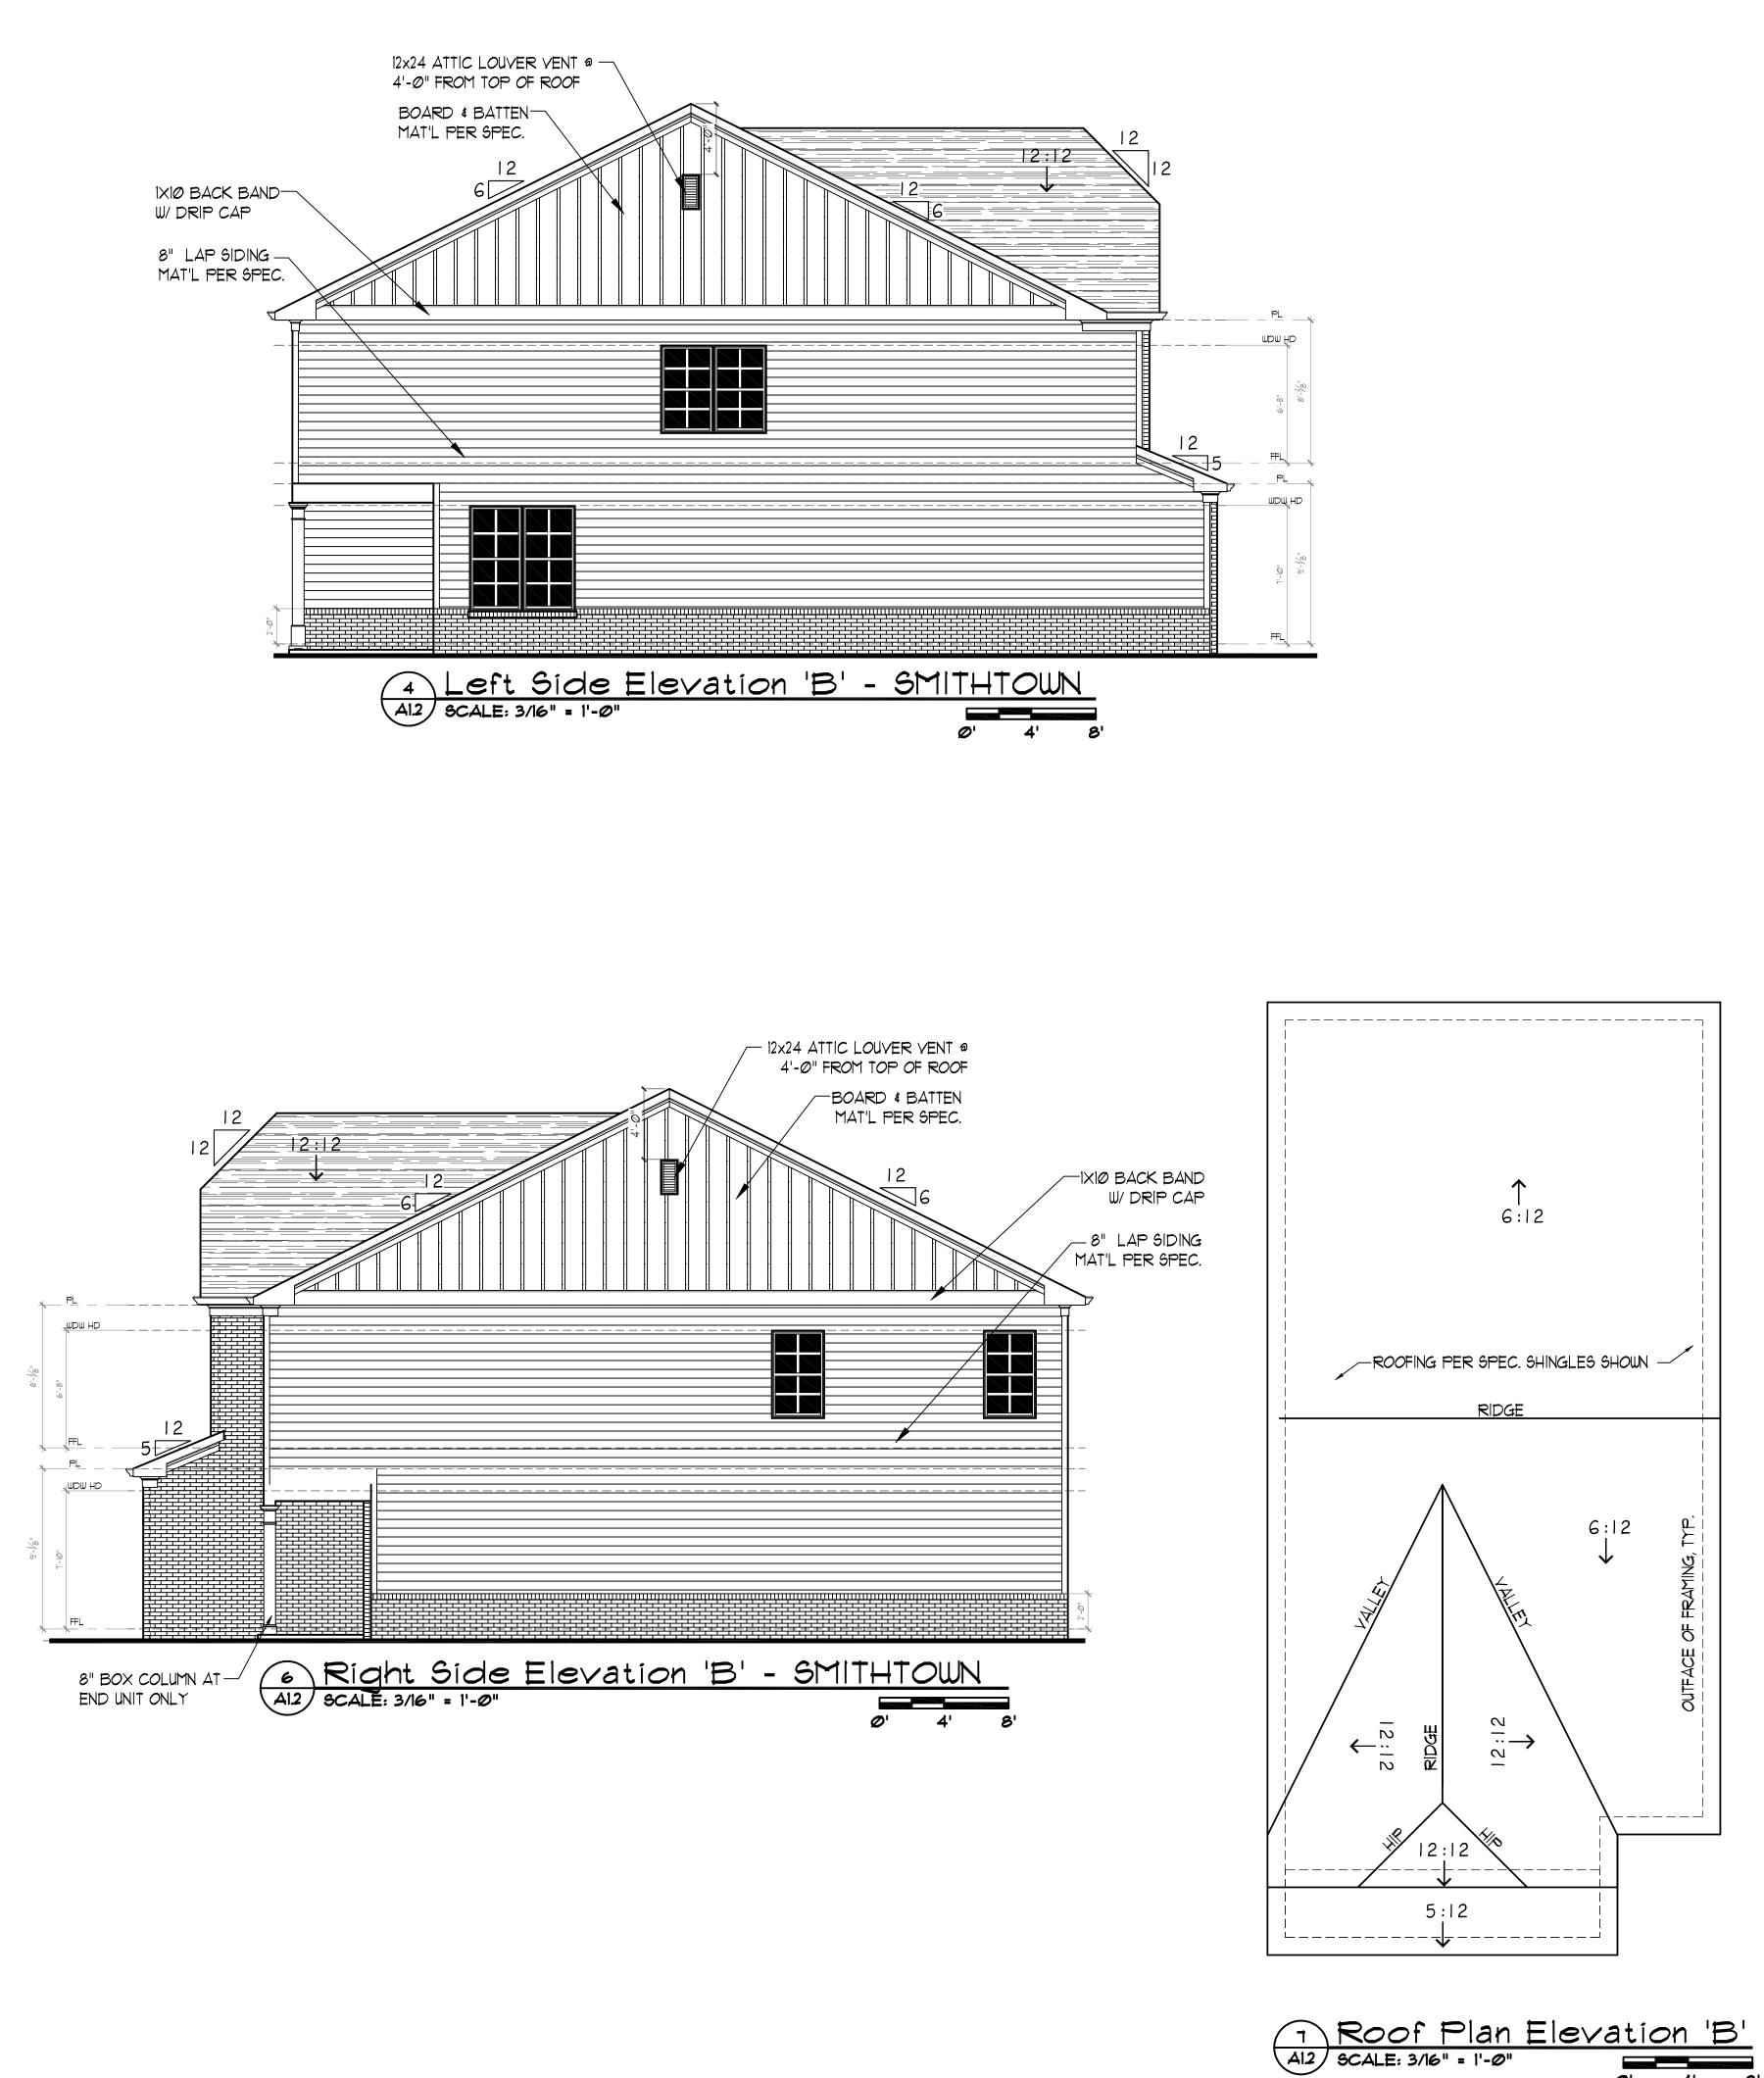

|
| SHEET NO.<br>A1.1<br>Sheet: <u>XX</u> of: <u>XX</u>                                                                                                                                                                                                                                                                                                                                                                                                                                                                                                                     |













| Image: State of the second |                                                                                                                                                                                                                                                                  |                                                                                                                                                                                                                                                                     |
|-------------------------------------------------------------------------------------------------------------------------------------------------------------------------------------------------------------------------------------------